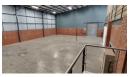

## 575sqm warehouse with offices

Situated within a secure business park in Samrand, Centurion, this 575m² warehouse presents an exceptional opportunity for businesses seeking functionality and convenience in a prime location. The facility is powered by 100 AMPS of three-phase electricity, ensuring operational efficiency for a range of industrial or commercial activities. The warehouse is well-lit with abundant natural light, enhancing both the working environment and energy efficiency. With an 80/20 split between warehouse and office space, it offers a practical layout for businesses that require both storage and administrative functions under one roof.