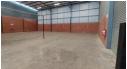

## 575sqm warehouse with offices

Situated within a secure business park in Samrand, Centurion, this 575m² warehouse presents an exceptional opportunity for businesses seeking functionality and convenience in a prime location. The facility is powered by 100 AMPS of three-phase electricity, ensuring operational efficiency for a range of industrial or commercial activities. The warehouse is well-lit with abundant natural light, enhancing both the working environment and energy efficiency. With an 80/20 split between warehouse and office space, it offers a practical layout for businesses that require both storage and administrative functions under one roof.

Access is streamlined by a large 5m x 4m roller shutter door, making it ideal for receiving and dispatching goods. The shared yard and dispatching goods are shared by a large 5m x 4m roller shutter door, making it ideal for receiving and dispatching goods. The shared yard are shared by a large 5m x 4m roller shutter door, making it ideal for receiving and dispatching goods. The shared yard are shared yard as a shared yard are shared yard as a shared yard are shared yard as a shared yard are shared yard.