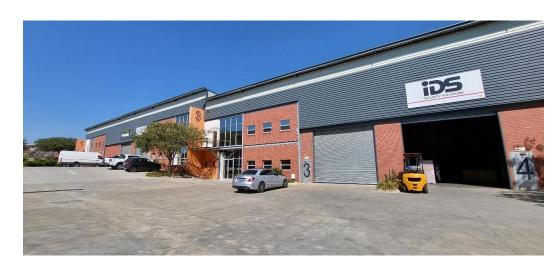

## 575sqm warehouse with offices

Situated within a secure business park in Samrand, Centurion, this 575m² warehouse presents an exceptional opportunity for businesses seeking functionality and convenience in a prime location. The facility is powered by 100 AMPS of three-phase electricity, ensuring operational efficiency for a range of industrial or commercial activities. The warehouse is well-lit with abundant natural light, enhancing both the working environment and energy efficiency. With an 80/20 split between warehouse and office space, it offers a practical layout for businesses that require both storage and administrative functions under one roof.

Access is streamlined by a large 5m x 4m roller shutter door, making it ideal for receiving and dispatching goods. The shared yard and dispatching goods are shared by a large 5m x 4m roller shutter door, making it ideal for receiving and dispatching goods. The shared yard are shared by a large 5m x 4m roller shutter door, making it ideal for receiving and dispatching goods. The shared yard are shared yard as a shared yard are shared yard as a shared yard are shared yard as a shared yard are shared yard.