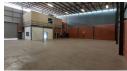

## 575sqm warehouse with offices

Situated within a secure business park in Samrand, Centurion, this 575m² warehouse presents an exceptional opportunity for businesses seeking functionality and convenience in a prime location. The facility is powered by 100 AMPS of three-phase electricity, ensuring operational efficiency for a range of industrial or commercial activities. The warehouse is well-lit with abundant natural light, enhancing both the working environment and energy efficiency. With an 80/20 split between warehouse and office space, it offers a practical layout for businesses that require both storage and administrative functions under one roof.