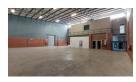

## 575sqm warehouse with offices

Situated within a secure business park in Samrand, Centurion, this 575m² warehouse presents an exceptional opportunity for businesses seeking functionality and convenience in a prime location. The facility is powered by 100 AMPS of three-phase electricity, ensuring operational efficiency for a range of industrial or commercial activities. The warehouse is well-lit with abundant natural light, enhancing both the working environment and energy efficiency. With an 80/20 split between warehouse and office space, it offers a practical layout for businesses that require both storage and administrative functions under one roof.