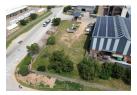

## 010 0354431

Office 40A Eden Meadows Complex 1 Van Riebeeck Avenue Greenstone 1609

R3,012,500

Prime 2,410m² Industrial Stand For Sale in Samrand – Secure Park with Excellent Highway Access

Unlock development potential with this level 2,410m² stand in the sought-after Samrand industrial node. Situated within a secure, access-controlled park and zoned for industrial use, the property is ideal for constructing a warehouse, logistics hub, or manufacturing facility. The park features 24-hour security, offering a safe and professional environment for long-term growth.

Strategically located with direct access to the N1 and N3 highways, this site ensures effortless connectivity for transport and distribution. As demand surges in the Samrand area, this stand offers a rare opportunity for forward-thinking investors or businesses ready to expand in a high-demand, high-growth corridor. Contact us today to secure your stake in this thriving industrial