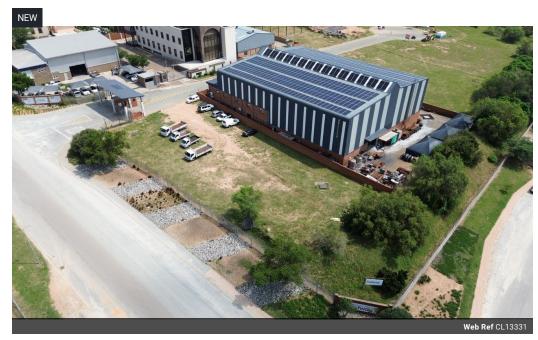

## 010 0354431

Office 40A Eden Meadows Complex 1 Van Riebeeck Avenue Greenstone 1609

R3,012,500

Prime 2,410m² Industrial Stand For Sale in Samrand – Secure Park with Excellent Highway Access

Unlock development potential with this level 2,410m² stand in the sought-after Samrand industrial node. Situated within a secure, access-controlled park and zoned for industrial use, the property is ideal for constructing a warehouse, logistics hub, or manufacturing facility. The park features 24-hour security, offering a safe and professional environment for long-term growth.

Strategically located with direct access to the N1 and N3 highways, this site ensures effortless connectivity for transport and distribution. As demand surges in the Samrand area, this stand offers a rare opportunity for forward-thinking investors or businesses ready to expand in a high-demand, high-growth corridor. Contact us today to secure your stake in this thriving industrial

## **Features**

Zoning Industrial

Yes

Interior

**Sizes** Floor Size

Power 3 Phase

Land Size

2,410m<sup>2</sup> 2.410m<sup>2</sup>