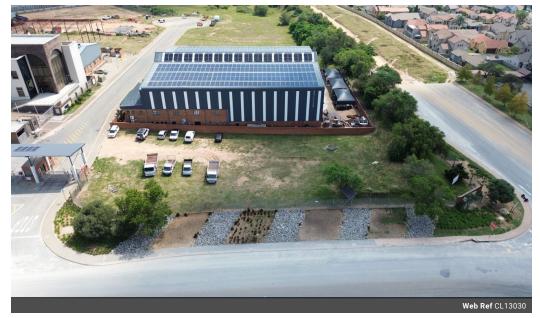

### 🚖 0 💦 🚓 0

Prime 2,410sqm Industrial Stand in Secure Samrand Park - Ideal for Development

This level 2,410 sqm stand is located in the sought-after Samrand area within a secure, access-controlled industrial park. Zoned for industrial use, the property is perfect for developing a warehouse, logistics hub, or manufacturing facility. The park offers 24-hour security, giving peace of mind to owners and tenants alike.

With direct access to major highways like the N1 and N3, the site is ideally positioned for transport and distribution. As demand for industrial space in Samrand continues to rise, this property presents a valuable opportunity for investors or businesses looking to

#### Features

Zoning Industrial

Interior Power 3 Phase

Yes

ower 5 i nase

**Sizes** Floor Size Land Size

2,410m² 2,410m²

https://www.newpointproperty.co.za