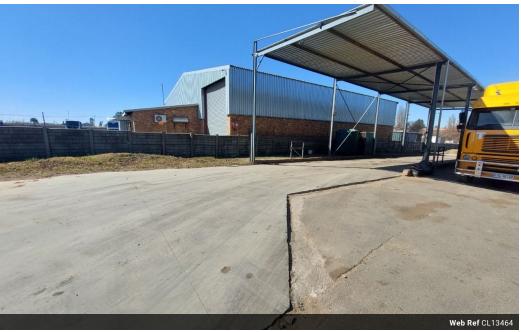

#### Prime 24,000m<sup>2</sup> Truck Yard with Full Facilities in Vulcania – Ideal for Fleet Operations

Seize this rare chance to secure a fully equipped 24,000m<sup>2</sup> truck yard in the highly accessible Vulcania area, just off the N17 highway. Perfectly set up for transport and logistics businesses, the property offers key operational features including a wash bay, workshop, diesel tanks, and driver facilities with change rooms and ablutions—making it a ready-to-go hub for fleet management.

The site also includes a professional office block with a welcoming reception, boardroom, private offices, and plenty of on-site parking. Whether you're looking to grow your transport fleet or invest in a strategically located industrial asset, this property