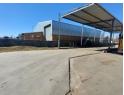

## 24,000m2 Truck Yard For Sale in Vulcania - Fully Equipped & Ideally Located

Take advantage of this rare opportunity to acquire a fully equipped 24,000m² truck yard in Vulcania, perfectly located just off the N17 highway for excellent logistics and transport connectivity. Designed with efficiency in mind, the property includes a wash bay, workshop, diesel tanks, and driver facilities with change rooms and ablutions—making it the ideal hub for fleet operations.