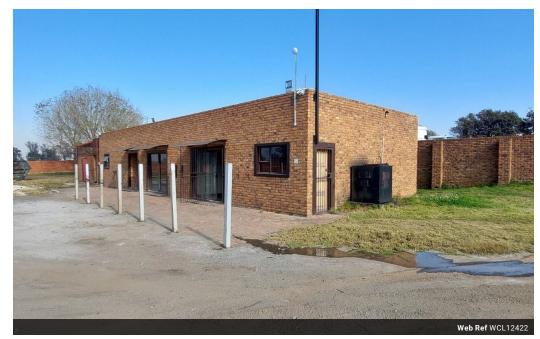

## 24,000m2 Truck Yard For Sale in Vulcania - Fully Equipped & Ideally Located

Take advantage of this rare opportunity to acquire a fully equipped 24,000m² truck yard in Vulcania, perfectly located just off the N17 highway for excellent logistics and transport connectivity. Designed with efficiency in mind, the property includes a wash bay, workshop, diesel tanks, and driver facilities with change rooms and ablutions—making it the ideal hub for fleet operations.

The site also features a professional office component with a welcoming reception, boardroom, private offices, and ample parking. Whether you're expanding your transport business or investing in a high-demand industrial asset, this yard offers the space,