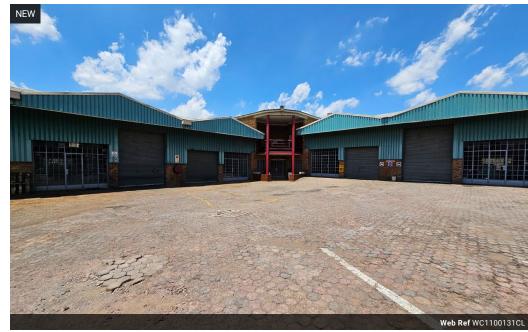

## Freestanding 1,100m<sup>2</sup> Industrial Property for Sale in Prime Apex Location

Take advantage of this exceptional 1,100m² freestanding industrial property in the high-demand Apex node—perfectly suited for manufacturing, warehousing, or logistics. The warehouse offers excellent height to the eaves, great natural lighting, multiple ongrade roller shutter doors, and a robust three-phase power supply to support a wide range of operations.

The office component features a large reception area, multiple offices, a boardroom, kitchenettes, and ablution facilities—providing a functional and professional environment for your team. Ideally located near Range View Road with quick access to the N12 and