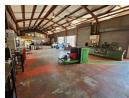

## Freestanding 1,100m<sup>2</sup> Industrial Property for Sale in Prime Apex Location

Take advantage of this exceptional 1,100m² freestanding industrial property in the high-demand Apex node—perfectly suited for manufacturing, warehousing, or logistics. The warehouse offers excellent height to the eaves, great natural lighting, multiple ongrade roller shutter doors, and a robust three-phase power supply to support a wide range of operations.