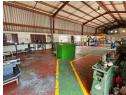

## Freestanding 1,100m<sup>2</sup> Industrial Property for Sale in Prime Apex Location

Take advantage of this exceptional 1,100m² freestanding industrial property in the high-demand Apex node—perfectly suited for manufacturing, warehousing, or logistics. The warehouse offers excellent height to the eaves, great natural lighting, multiple ongrade roller shutter doors, and a robust three-phase power supply to support a wide range of operations.