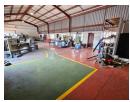

## Freestanding 1,100m<sup>2</sup> Industrial Property for Sale in Prime Apex Location

Take advantage of this exceptional 1,100m² freestanding industrial property in the high-demand Apex node—perfectly suited for manufacturing, warehousing, or logistics. The warehouse offers excellent height to the eaves, great natural lighting, multiple ongrade roller shutter doors, and a robust three-phase power supply to support a wide range of operations.

The office component features a large reception area, multiple offices, a boardroom, kitchenettes, and ablution facilities—providing a functional and professional environment for your team. Ideally located near Range View Road with quick access to the N12 and