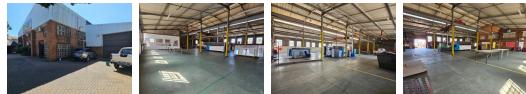

### Versatile 1,288m<sup>2</sup> Industrial Facility with Crane & Power – Apex, Benoni

Unlock efficiency with this well-maintained 1,288m<sup>2</sup> industrial property in Apex, designed to support a wide range of operations, including manufacturing, warehousing, or engineering. The facility features excellent eave heights, a 5-ton overhead crane, a large on-grade roller shutter door, and 150 amps of three-phase power, offering the perfect setup for heavy-duty and high-volume workflows.

Inside, the property includes a welcoming reception area, multiple private offices, a boardroom, a kitchenette, and ablutions for both admin and factory staff. Conveniently located near Range View Road with quick access to the N12 and N17 highways, this property offers excellent connectivity for logistics and distribution. Secure your spot in this thriving industrial hub—contact us

#### Interior

| Air Conditioning | Yes |
|------------------|-----|
| Power 3 Phase    | Yes |
| Power Amps       | 150 |

**Sizes** Floor Size

1,288m<sup>2</sup>

https://www.newpointproperty.co.za