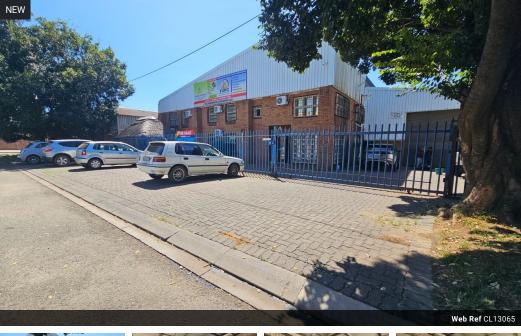

### Versatile 1,288m<sup>2</sup> Industrial Facility with Crane & Power – Apex, Benoni

Unlock efficiency with this well-maintained 1,288m<sup>2</sup> industrial property in Apex, designed to support a wide range of operations, including manufacturing, warehousing, or engineering. The facility features excellent eave heights, a 5-ton overhead crane, a large on-grade roller shutter door, and 150 amps of three-phase power, offering the perfect setup for heavy-duty and high-volume workflows.

Inside, the property includes a welcoming reception area, multiple private offices, a boardroom, a kitchenette, and ablutions for both admin and factory staff. Conveniently located near Range View Road with quick access to the N12 and N17 highways, this property offers excellent connectivity for logistics and distribution. Secure your spot in this thriving industrial hub—contact us