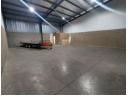

## Neat 320m² Factory For Sale in Secure Apex Industrial Park

This immaculate 320m² factory is now available for sale in a secure and well-maintained industrial park in the sought-after Apex area. The facility offers excellent height to the eaves, a large on-grade roller shutter door, and a reliable three-phase power supply—ideal for light industrial or manufacturing operations. It also includes a dedicated ablution block with a change room and shower for factory staff.