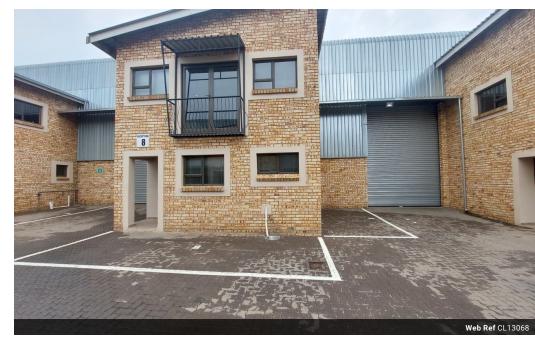

## Neat 320m² Factory For Sale in Secure Apex Industrial Park

This immaculate 320m² factory is now available for sale in a secure and well-maintained industrial park in the sought-after Apex area. The facility offers excellent height to the eaves, a large on-grade roller shutter door, and a reliable three-phase power supply—ideal for light industrial or manufacturing operations. It also includes a dedicated ablution block with a change room and shower for factory staff.

The office component features a welcoming reception area, spacious open-plan office, boardroom, kitchenette, and separate ablutions for administrative staff. Located just off Range View Road, the park enjoys excellent access to the N12 and N17 highways, making it a strategic and convenient base for your business. Don't miss this opportunity—contact us today for more