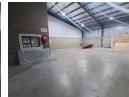

## Neat 320m² Factory For Sale in Secure Apex Industrial Park

This immaculate 320m² factory is now available for sale in a secure and well-maintained industrial park in the sought-after Apex area. The facility offers excellent height to the eaves, a large on-grade roller shutter door, and a reliable three-phase power supply—ideal for light industrial or manufacturing operations. It also includes a dedicated ablution block with a change room and shower for factory staff.