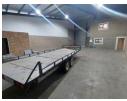

## Neat 320m² Factory For Sale in Secure Apex Industrial Park

This immaculate 320m² factory is now available for sale in a secure and well-maintained industrial park in the sought-after Apex area. The facility offers excellent height to the eaves, a large on-grade roller shutter door, and a reliable three-phase power supply—ideal for light industrial or manufacturing operations. It also includes a dedicated ablution block with a change room and shower for factory staff.