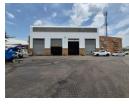

## 1,062m<sup>2</sup> Factory with Large Yard & Excellent Access – For Sale in Apex

This 1,062m² factory in the sought-after Apex area is now available for sale, offering exceptional truck access and a spacious yard for seamless operations. The facility features excellent height to the eaves, abundant natural light, a robust three-phase power supply, and a gantry crane. With four large on-grade roller shutter doors, accessing the factory floor is effortless, making it ideal for manufacturing, engineering, or logistics businesses.

The property includes a welcoming reception area, multiple offices, a boardroom, storerooms, and ample ablution facilities for staff and visitors. Conveniently situated just off Range View Road, it provides easy access to the N12 and N17 highways, ensuring