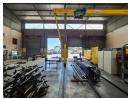

## 1,062m<sup>2</sup> Factory with Large Yard & Excellent Access – For Sale in Apex

This 1,062m² factory in the sought-after Apex area is now available for sale, offering exceptional truck access and a spacious yard for seamless operations. The facility features excellent height to the eaves, abundant natural light, a robust three-phase power supply, and a gantry crane. With four large on-grade roller shutter doors, accessing the factory floor is effortless, making it ideal for manufacturing, engineering, or logistics businesses.