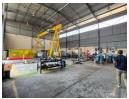

## 1,062m<sup>2</sup> Factory with Large Yard & Excellent Access – For Sale in Apex

This 1,062m² factory in the sought-after Apex area is now available for sale, offering exceptional truck access and a spacious yard for seamless operations. The facility features excellent height to the eaves, abundant natural light, a robust three-phase power supply, and a gantry crane. With four large on-grade roller shutter doors, accessing the factory floor is effortless, making it ideal for manufacturing, engineering, or logistics businesses.

The property includes a welcoming reception area, multiple offices, a boardroom, storerooms, and ample ablution facilities for staff and visitors. Conveniently situated just off Range View Road, it provides easy access to the N12 and N17 highways, ensuring