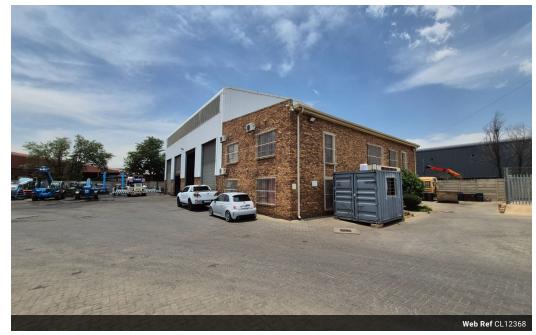

## 1,062m<sup>2</sup> Factory with Large Yard & Excellent Access – For Sale in Apex

This 1,062m² factory in the sought-after Apex area is now available for sale, offering exceptional truck access and a spacious yard for seamless operations. The facility features excellent height to the eaves, abundant natural light, a robust three-phase power supply, and a gantry crane. With four large on-grade roller shutter doors, accessing the factory floor is effortless, making it ideal for manufacturing, engineering, or logistics businesses.

The property includes a welcoming reception area, multiple offices, a boardroom, storerooms, and ample ablution facilities for staff and visitors. Conveniently situated just off Range View Road, it provides easy access to the N12 and N17 highways, ensuring