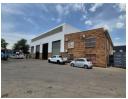

## 1,062m<sup>2</sup> Factory with Large Yard & Excellent Access – For Sale in Apex

This 1,062m² factory in the sought-after Apex area is now available for sale, offering exceptional truck access and a spacious yard for seamless operations. The facility features excellent height to the eaves, abundant natural light, a robust three-phase power supply, and a gantry crane. With four large on-grade roller shutter doors, accessing the factory floor is effortless, making it ideal for manufacturing, engineering, or logistics businesses.

The property includes a welcoming reception area, multiple offices, a boardroom, storerooms, and ample ablution facilities for staff and visitors. Conveniently situated just off Range View Road, it provides easy access to the N12 and N17 highways, ensuring