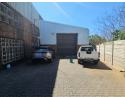

## Exceptional 1,288m<sup>2</sup> Freestanding Industrial Property for Sale in Apex

Discover this impeccably maintained 1,288m² industrial property in the sought-after Apex area, perfect for businesses seeking a versatile and functional workspace. The factory features impressive eave heights, ensuring ample natural light throughout, and is equipped with a 5-ton crane, 150 amps of three-phase power, and a large on-grade roller shutter door for seamless operations. This well-designed facility offers the ideal combination of efficiency and accessibility, catering to a range of industrial needs

The building includes a spacious reception area, multiple offices, a boardroom, a kitchenette, and ablution facilities for both office and factory staff, providing a professional and practical working environment. Located just off Range View Road, with easy access