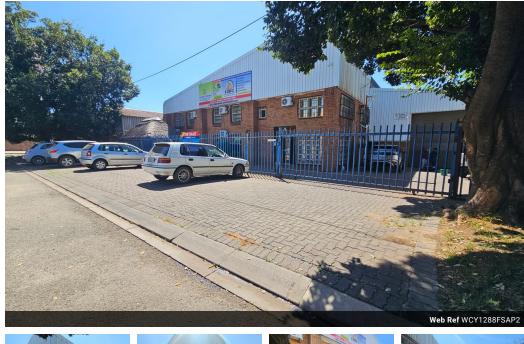

## Exceptional 1,288m<sup>2</sup> Freestanding Industrial Property for Sale in Apex

Discover this impeccably maintained 1,288m² industrial property in the sought-after Apex area, perfect for businesses seeking a versatile and functional workspace. The factory features impressive eave heights, ensuring ample natural light throughout, and is equipped with a 5-ton crane, 150 amps of three-phase power, and a large on-grade roller shutter door for seamless operations. This well-designed facility offers the ideal combination of efficiency and accessibility, catering to a range of industrial needs

The building includes a spacious reception area, multiple offices, a boardroom, a kitchenette, and ablution facilities for both office and factory staff, providing a professional and practical working environment. Located just off Range View Road, with easy access