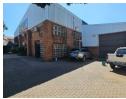

## Exceptional 1,288m<sup>2</sup> Freestanding Industrial Property for Sale in Apex

Discover this impeccably maintained 1,288m² industrial property in the sought-after Apex area, perfect for businesses seeking a versatile and functional workspace. The factory features impressive eave heights, ensuring ample natural light throughout, and is equipped with a 5-ton crane, 150 amps of three-phase power, and a large on-grade roller shutter door for seamless operations. This well-designed facility offers the ideal combination of efficiency and accessibility, catering to a range of industrial needs

The building includes a spacious reception area, multiple offices, a boardroom, a kitchenette, and ablution facilities for both office and factory staff, providing a professional and practical working environment. Located just off Range View Road, with easy access