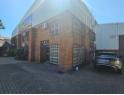

## Exceptional 1,288m<sup>2</sup> Freestanding Industrial Property for Sale in Apex

Discover this impeccably maintained 1,288m² industrial property in the sought-after Apex area, perfect for businesses seeking a versatile and functional workspace. The factory features impressive eave heights, ensuring ample natural light throughout, and is equipped with a 5-ton crane, 150 amps of three-phase power, and a large on-grade roller shutter door for seamless operations. This well-designed facility offers the ideal combination of efficiency and accessibility, catering to a range of industrial needs

The building includes a spacious reception area, multiple offices, a boardroom, a kitchenette, and ablution facilities for both office and factory staff, providing a professional and practical working environment. Located just off Range View Road, with easy access