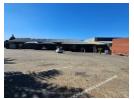

## 010 0354431

Office 40A Eden Meadows Complex 1 Van Riebeeck Avenue Greenstone 1609

R5,800,000

Freestanding 1,600m<sup>2</sup> Industrial Warehouse for Sale in Brakpan – Power, Access & Potential

This spacious 1,600m² freestanding warehouse in Brakpan offers an ideal setup for manufacturing, logistics, or engineering operations. With excellent height to the eaves, smooth-level flooring, and plenty of natural light, the facility supports efficient workflow. It features a powerful 400-amp three-phase power supply and three large on-grade roller shutter doors for easy truck access and streamlined operations.

Complementing the warehouse is a practical office component with multiple offices and neat ablution facilities, ensuring comfort and functionality for staff. Strategically located just off Main Reef Road with quick access to the N12 and N17 highways, this well-