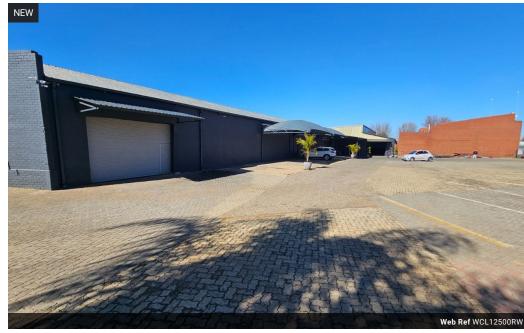

## 010 0354431

Office 40A Eden Meadows Complex 1 Van Riebeeck Avenue Greenstone 1609

R5,800,000

Freestanding 1,600m<sup>2</sup> Industrial Warehouse for Sale in Brakpan – Power, Access & Potential

This spacious 1,600m² freestanding warehouse in Brakpan offers an ideal setup for manufacturing, logistics, or engineering operations. With excellent height to the eaves, smooth-level flooring, and plenty of natural light, the facility supports efficient workflow. It features a powerful 400-amp three-phase power supply and three large on-grade roller shutter doors for easy truck access and streamlined operations.

Complementing the warehouse is a practical office component with multiple offices and neat ablution facilities, ensuring comfort and functionality for staff. Strategically located just off Main Reef Road with quick access to the N12 and N17 highways, this well-