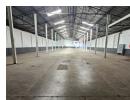

## 010 0354431

Office 40A Eden Meadows Complex 1 Van Riebeeck Avenue Greenstone 1609

R5,800,000

Freestanding 1,600m<sup>2</sup> Industrial Warehouse for Sale in Brakpan – Power, Access & Potential

This spacious 1,600m² freestanding warehouse in Brakpan offers an ideal setup for manufacturing, logistics, or engineering operations. With excellent height to the eaves, smooth-level flooring, and plenty of natural light, the facility supports efficient workflow. It features a powerful 400-amp three-phase power supply and three large on-grade roller shutter doors for easy truck access and streamlined operations.

Complementing the warehouse is a practical office component with multiple offices and neat ablution facilities, ensuring comfort and functionality for staff. Strategically located just off Main Reef Road with quick access to the N12 and N17 highways, this well-