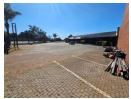

## 010 0354431

Office 40A Eden Meadows Complex 1 Van Riebeeck Avenue Greenstone 1609

R5,800,000

Freestanding 1,600m<sup>2</sup> Industrial Warehouse for Sale in Brakpan – Power, Access & Potential

This spacious 1,600m² freestanding warehouse in Brakpan offers an ideal setup for manufacturing, logistics, or engineering operations. With excellent height to the eaves, smooth-level flooring, and plenty of natural light, the facility supports efficient workflow. It features a powerful 400-amp three-phase power supply and three large on-grade roller shutter doors for easy truck access and streamlined operations.

Complementing the warehouse is a practical office component with multiple offices and neat ablution facilities, ensuring comfort and functionality for staff. Strategically located just off Main Reef Road with quick access to the N12 and N17 highways, this well-