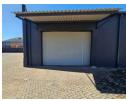

## 010 0354431

Office 40A Eden Meadows Complex 1 Van Riebeeck Avenue Greenstone 1609

R5,800,000

Freestanding 1,600m<sup>2</sup> Industrial Warehouse for Sale in Brakpan – Power, Access & Potential

This spacious 1,600m² freestanding warehouse in Brakpan offers an ideal setup for manufacturing, logistics, or engineering operations. With excellent height to the eaves, smooth-level flooring, and plenty of natural light, the facility supports efficient workflow. It features a powerful 400-amp three-phase power supply and three large on-grade roller shutter doors for easy truck access and streamlined operations.

## **Features**

Zoning Industrial

 Interior
 Exterior
 Sizes

 Power 3 Phase
 Yes
 Covered Parking Bays
 6
 Floor Size
 1,700m²

 Power Amps
 400
 Open Parking Bays
 30
 Land Size
 2,500m²