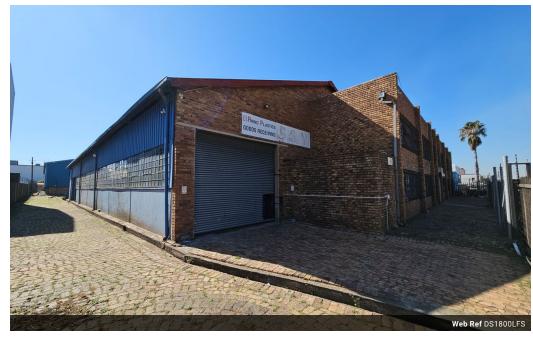

## 1800sqm Industrial warehouse for sale in Lilianton!

This well-presented freestanding 1800sqm industrial warehouse is ready for immediate occupancy and offers excellent accessibility just off a main road, making it ideal for businesses requiring convenient logistics and visibility. The property is fully secured with steel palisade and electric fencing, ensuring a safe operating environment. A small yard area is available, complemented by eight dedicated parking bays for staff and visitors.

Inside, the warehouse features generous internal height and multiple roller shutter doors, facilitating smooth truck access and loading. The facility is equipped with 150 amps of three-phase power, suitable for light to medium industrial use. The office component is modern and versatile, offering a welcoming reception, 6–8 offices, a boardroom, training room, and staff ablutions.