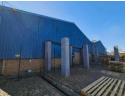

## 1800sqm Industrial warehouse for sale in Lilianton!

This well-presented freestanding 1800sqm industrial warehouse is ready for immediate occupancy and offers excellent accessibility just off a main road, making it ideal for businesses requiring convenient logistics and visibility. The property is fully secured with steel palisade and electric fencing, ensuring a safe operating environment. A small yard area is available, complemented by eight dedicated parking bays for staff and visitors.

Inside, the warehouse features generous internal height and multiple roller shutter doors, facilitating smooth truck access and loading. The facility is equipped with 150 amps of three-phase power, suitable for light to medium industrial use. The office component is modern and versatile, offering a welcoming reception, 6–8 offices, a boardroom, training room, and staff ablutions.