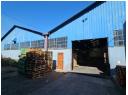

## 1800sqm Industrial warehouse for sale in Lilianton!

This well-presented freestanding 1800sqm industrial warehouse is ready for immediate occupancy and offers excellent accessibility just off a main road, making it ideal for businesses requiring convenient logistics and visibility. The property is fully secured with steel palisade and electric fencing, ensuring a safe operating environment. A small yard area is available, complemented by eight dedicated parking bays for staff and visitors.

Inside, the warehouse features generous internal height and multiple roller shutter doors, facilitating smooth truck access and loading. The facility is equipped with 150 amps of three-phase power, suitable for light to medium industrial use. The office component is modern and versatile, offering a welcoming reception, 6–8 offices, a boardroom, training room, and staff ablutions.