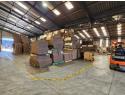

## 1800sqm Industrial warehouse for sale in Lilianton!

This well-presented freestanding 1800sqm industrial warehouse is ready for immediate occupancy and offers excellent accessibility just off a main road, making it ideal for businesses requiring convenient logistics and visibility. The property is fully secured with steel palisade and electric fencing, ensuring a safe operating environment. A small yard area is available, complemented by eight dedicated parking bays for staff and visitors.

Inside, the warehouse features generous internal height and multiple roller shutter doors, facilitating smooth truck access and loading. The facility is equipped with 150 amps of three-phase power, suitable for light to medium industrial use. The office component is modern and versatile, offering a welcoming reception, 6–8 offices, a boardroom, training room, and staff ablutions.