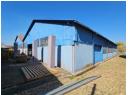

## 1800sqm Industrial warehouse for sale in Lilianton!

This well-presented freestanding 1800sqm industrial warehouse is ready for immediate occupancy and offers excellent accessibility just off a main road, making it ideal for businesses requiring convenient logistics and visibility. The property is fully secured with steel palisade and electric fencing, ensuring a safe operating environment. A small yard area is available, complemented by eight dedicated parking bays for staff and visitors.

Inside, the warehouse features generous internal height and multiple roller shutter doors, facilitating smooth truck access and loading. The facility is equipped with 150 amps of three-phase power, suitable for light to medium industrial use. The office component is modern and versatile, offering a welcoming reception, 6–8 offices, a boardroom, training room, and staff ablutions.