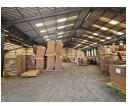

## 1600sqm Freestanding industrial warehouse for sale in Lilianton!

Available for sale in Lilianton, this well-maintained 1,600m² warehouse sits on a 2,083m² stand and is ideally suited for a range of industrial operations. It features a 400-amp power supply and a solar system, offering both strong operational capacity and energy cost savings. The property presents an excellent opportunity for businesses focused on efficiency and sustainability.

The warehouse offers a clean, practical layout within a secure environment, making it a great fit for manufacturers, distributors, or storage users. Its prime location ensures quick access to major transport routes, enhancing logistics and connectivity. Whether