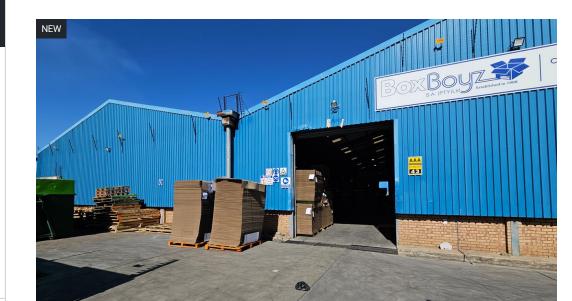

## 1600sqm Freestanding industrial warehouse for sale in Lilianton!

Available for sale in Lilianton, this well-maintained 1,600m² warehouse sits on a 2,083m² stand and is ideally suited for a range of industrial operations. It features a 400-amp power supply and a solar system, offering both strong operational capacity and energy cost savings. The property presents an excellent opportunity for businesses focused on efficiency and sustainability.

The warehouse offers a clean, practical layout within a secure environment, making it a great fit for manufacturers, distributors, or storage users. Its prime location ensures quick access to major transport routes, enhancing logistics and connectivity. Whether