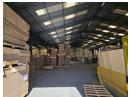

## 1600sqm Freestanding industrial warehouse for sale in Lilianton!

Available for sale in Lilianton, this well-maintained 1,600m² warehouse sits on a 2,083m² stand and is ideally suited for a range of industrial operations. It features a 400-amp power supply and a solar system, offering both strong operational capacity and energy cost savings. The property presents an excellent opportunity for businesses focused on efficiency and sustainability.

The warehouse offers a clean, practical layout within a secure environment, making it a great fit for manufacturers, distributors, or storage users. Its prime location ensures quick access to major transport routes, enhancing logistics and connectivity. Whether