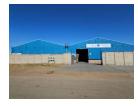

## 1600sqm Freestanding industrial warehouse for sale in Lilianton!

Available for sale in Lilianton, this well-maintained 1,600m² warehouse sits on a 2,083m² stand and is ideally suited for a range of industrial operations. It features a 400-amp power supply and a solar system, offering both strong operational capacity and energy cost savings. The property presents an excellent opportunity for businesses focused on efficiency and sustainability.

The warehouse offers a clean, practical layout within a secure environment, making it a great fit for manufacturers, distributors, or storage users. Its prime location ensures quick access to major transport routes, enhancing logistics and connectivity. Whether