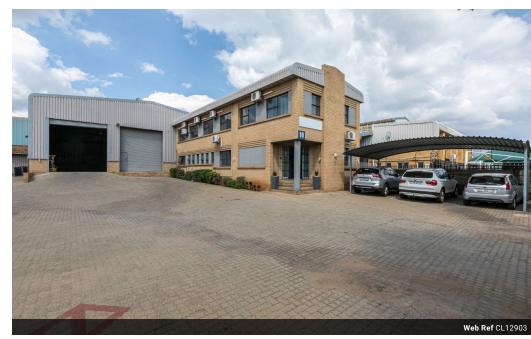

## Versatile 1,323m<sup>2</sup> Industrial Property For Sale in Jet Park – Excellent Yard & Access

This well-located industrial property in Jet Park offers 1,323m² under roof across two well-maintained buildings, complete with generous yard space for easy truck access, outdoor storage, or future expansion. The property includes ample covered parking and features great internal height, durable infrastructure, and a dependable power supply, making it ideal for warehousing, light manufacturing, or logistics.

## **Features**

Zoning Industrial

Interior Power 3 Phase Power Amps 150

Covered Parking Bays 12 Open Parking Bays

Sizes

Floor Size Land Size **Building Height**  1,323m<sup>2</sup> 2,500m<sup>2</sup>