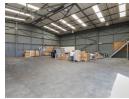

## Versatile 1,323m<sup>2</sup> Industrial Property For Sale in Jet Park – Excellent Yard & Access

This well-located industrial property in Jet Park offers 1,323m² under roof across two well-maintained buildings, complete with generous yard space for easy truck access, outdoor storage, or future expansion. The property includes ample covered parking and features great internal height, durable infrastructure, and a dependable power supply, making it ideal for warehousing, light manufacturing, or logistics.