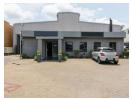

## Versatile 1,323m<sup>2</sup> Industrial Property For Sale in Jet Park – Excellent Yard & Access

This well-located industrial property in Jet Park offers 1,323m² under roof across two well-maintained buildings, complete with generous yard space for easy truck access, outdoor storage, or future expansion. The property includes ample covered parking and features great internal height, durable infrastructure, and a dependable power supply, making it ideal for warehousing, light manufacturing, or logistics.

## **Features**

Zoning Industrial

Interior Power 3 Phase Power Amps 150

Covered Parking Bays 12 Open Parking Bays

Sizes

Floor Size Land Size **Building Height**  1,323m<sup>2</sup> 2,500m<sup>2</sup>