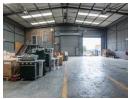

## Versatile 1,323m<sup>2</sup> Industrial Property For Sale in Jet Park – Excellent Yard & Access

This well-located industrial property in Jet Park offers 1,323m² under roof across two well-maintained buildings, complete with generous yard space for easy truck access, outdoor storage, or future expansion. The property includes ample covered parking and features great internal height, durable infrastructure, and a dependable power supply, making it ideal for warehousing, light manufacturing, or logistics.