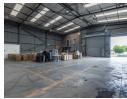

## Versatile 1,323m<sup>2</sup> Industrial Property For Sale in Jet Park – Excellent Yard & Access

This well-located industrial property in Jet Park offers 1,323m² under roof across two well-maintained buildings, complete with generous yard space for easy truck access, outdoor storage, or future expansion. The property includes ample covered parking and features great internal height, durable infrastructure, and a dependable power supply, making it ideal for warehousing, light manufacturing, or logistics.

## **Features**

Zoning Industrial

Interior Power 3 Phase Power Amps 150

Covered Parking Bays 12 Open Parking Bays

Sizes

Floor Size Land Size **Building Height**  1,323m<sup>2</sup> 2,500m<sup>2</sup>