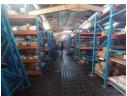

## Standalone 1,514m² Warehouse in Jet Park – Prime Exposure & Logistics Advantage

Position your business or investment portfolio in Jet Park with this well-located 1,514m² standalone warehouse, priced at R7.9 million (ex. VAT). Offering great visibility just off Kelly Road, the site features a solid 580m² load-bearing mezzanine, ideal for additional storage or operations. With quick access to the R21 and N12 highways, it's perfect for businesses requiring reliable logistics and transport links.

The property includes a double-volume office setup with a professional reception area, sales counter, and a mix of open-plan and private offices. Two on-grade roller doors provide direct access to a practical workshop and the spacious warehouse, while staff