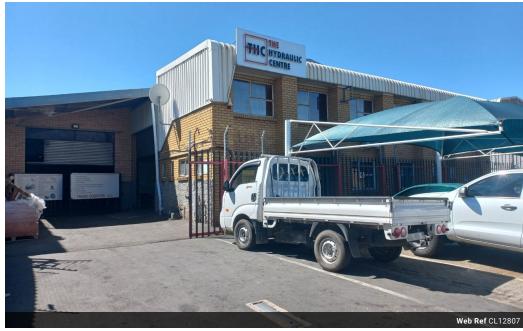

## Standalone 1,514m² Warehouse in Jet Park – Prime Exposure & Logistics Advantage

Position your business or investment portfolio in Jet Park with this well-located 1,514m² standalone warehouse, priced at R7.9 million (ex. VAT). Offering great visibility just off Kelly Road, the site features a solid 580m² load-bearing mezzanine, ideal for additional storage or operations. With quick access to the R21 and N12 highways, it's perfect for businesses requiring reliable logistics and transport links.

The property includes a double-volume office setup with a professional reception area, sales counter, and a mix of open-plan and private offices. Two on-grade roller doors provide direct access to a practical workshop and the spacious warehouse, while staff