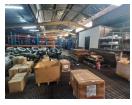

## Standalone 1,514m² Warehouse in Jet Park – Prime Exposure & Logistics Advantage

Position your business or investment portfolio in Jet Park with this well-located 1,514m² standalone warehouse, priced at R7.9 million (ex. VAT). Offering great visibility just off Kelly Road, the site features a solid 580m² load-bearing mezzanine, ideal for additional storage or operations. With quick access to the R21 and N12 highways, it's perfect for businesses requiring reliable logistics and transport links.

The property includes a double-volume office setup with a professional reception area, sales counter, and a mix of open-plan and private offices. Two on-grade roller doors provide direct access to a practical workshop and the spacious warehouse, while staff