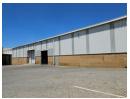

## Freestanding 2454sqm Industrial warehouse for sale/to let in Jet Park!

This well-maintained industrial property offers 2,454sqm of prime space, ideal for a range of industrial operations. The building boasts neat, double-volume offices, providing a professional workspace to complement the warehouse facilities. The warehouse features excellent height and abundant natural lighting, ensuring an optimal working environment. It is equipped with a dockleveler and on-grade roller doors for seamless loading and offloading, enhancing operational efficiency.

Strategically located in Jet Park, the property offers quick and easy access to major highways, making logistics and distribution a breeze. An exclusive, spacious yard area is designed to accommodate super-link trucks, ensuring convenience for larger vehicles.