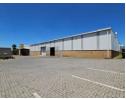

## Freestanding 2454sqm Industrial warehouse for sale/to let in Jet Park!

This well-maintained industrial property offers 2,454sqm of prime space, ideal for a range of industrial operations. The building boasts neat, double-volume offices, providing a professional workspace to complement the warehouse facilities. The warehouse features excellent height and abundant natural lighting, ensuring an optimal working environment. It is equipped with a dockleveler and on-grade roller doors for seamless loading and offloading, enhancing operational efficiency.

Strategically located in Jet Park, the property offers quick and easy access to major highways, making logistics and distribution a breeze. An exclusive, spacious yard area is designed to accommodate super-link trucks, ensuring convenience for larger vehicles.