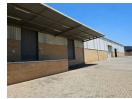

## Freestanding 2454sqm Industrial warehouse for sale/to let in Jet Park!

This well-maintained industrial property offers 2,454sqm of prime space, ideal for a range of industrial operations. The building boasts neat, double-volume offices, providing a professional workspace to complement the warehouse facilities. The warehouse features excellent height and abundant natural lighting, ensuring an optimal working environment. It is equipped with a dockleveler and on-grade roller doors for seamless loading and offloading, enhancing operational efficiency.

Strategically located in Jet Park, the property offers quick and easy access to major highways, making logistics and distribution a breeze. An exclusive, spacious yard area is designed to accommodate super-link trucks, ensuring convenience for larger vehicles.

## **Features**

Zoning Industrial

Interior
Power 3 Phase Yes
Power Amps 160

Exterior
Covered Parking Bays 12
Open Parking Bays 12

Sizes Floor Size Land Size

**Building Height** 

2,454m² 4,600m² 8m