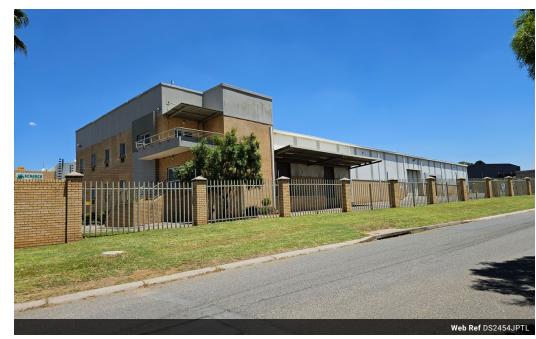

## Freestanding 2454sqm Industrial warehouse for sale/to let in Jet Park!

This well-maintained industrial property offers 2,454sqm of prime space, ideal for a range of industrial operations. The building boasts neat, double-volume offices, providing a professional workspace to complement the warehouse facilities. The warehouse features excellent height and abundant natural lighting, ensuring an optimal working environment. It is equipped with a dockleveler and on-grade roller doors for seamless loading and offloading, enhancing operational efficiency.

Strategically located in Jet Park, the property offers quick and easy access to major highways, making logistics and distribution a breeze. An exclusive, spacious yard area is designed to accommodate super-link trucks, ensuring convenience for larger vehicles.