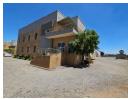

## Freestanding 2454sqm Industrial warehouse for sale/to let in Jet Park!

This well-maintained industrial property offers 2,454sqm of prime space, ideal for a range of industrial operations. The building boasts neat, double-volume offices, providing a professional workspace to complement the warehouse facilities. The warehouse features excellent height and abundant natural lighting, ensuring an optimal working environment. It is equipped with a dockleveler and on-grade roller doors for seamless loading and offloading, enhancing operational efficiency.

Strategically located in Jet Park, the property offers quick and easy access to major highways, making logistics and distribution a breeze. An exclusive, spacious yard area is designed to accommodate super-link trucks, ensuring convenience for larger vehicles.