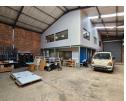

## 380sqm Industrial unit For Sale / To Let in Hughes!

A neat and well-maintained 380sqm industrial unit is available For Sale or To Let in the sought-after Hughes area. This property boasts a great location with easy access to main routes, making it ideal for a variety of industrial or business operations. The office component features a tidy open reception area, a boardroom, as well as a mix of open-plan and single offices, providing a functional and professional working environment.

The warehouse offers excellent height and good natural light, enhancing both operational efficiency and comfort. It includes a large on-grade roller shutter door, allowing for easy access and smooth logistics. Situated in a safe and secure park, this unit is