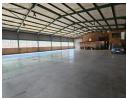

Positioned in the sought-after Hughes/Jet Park area, this 900m² freestanding industrial warehouse offers an outstanding opportunity for businesses in need of space, access, and functionality. Featuring two large on-grade roller shutter doors and a spacious 1,500m² yard, the property allows for easy truck maneuverability and drive-through access—perfect for outdoor storage and logistics operations.

The warehouse is bright with natural light, supporting energy-efficient operations, while the neat office spaces and ablution facilities provide a professional and comfortable working environment. With excellent connectivity to major highways and transport routes, this property is ideally suited for logistics, light manufacturing, or distribution-based businesses. Get in touch