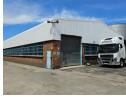

Positioned in the sought-after Hughes/Jet Park area, this 900m² freestanding industrial warehouse offers an outstanding opportunity for businesses in need of space, access, and functionality. Featuring two large on-grade roller shutter doors and a spacious 1,500m² yard, the property allows for easy truck maneuverability and drive-through access—perfect for outdoor storage and logistics operations.

The warehouse is bright with natural light, supporting energy-efficient operations, while the neat office spaces and ablution facilities provide a professional and comfortable working environment. With excellent connectivity to major highways and transport routes, this property is ideally suited for logistics, light manufacturing, or distribution-based businesses. Get in touch