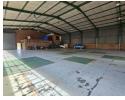

Positioned in the sought-after Hughes/Jet Park area, this 900m² freestanding industrial warehouse offers an outstanding opportunity for businesses in need of space, access, and functionality. Featuring two large on-grade roller shutter doors and a spacious 1,500m² yard, the property allows for easy truck maneuverability and drive-through access—perfect for outdoor storage and logistics operations.

The warehouse is bright with natural light, supporting energy-efficient operations, while the neat office spaces and ablution facilities provide a professional and comfortable working environment. With excellent connectivity to major highways and transport routes, this property is ideally suited for logistics, light manufacturing, or distribution-based businesses. Get in touch