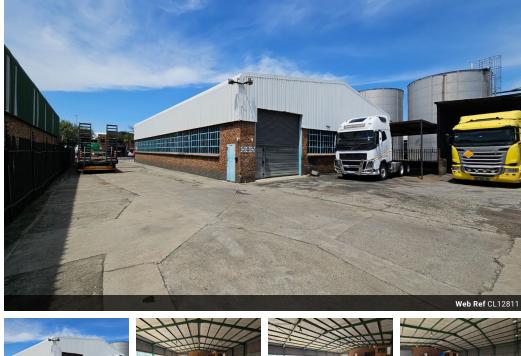

Positioned in the sought-after Hughes/Jet Park area, this 900m² freestanding industrial warehouse offers an outstanding opportunity for businesses in need of space, access, and functionality. Featuring two large on-grade roller shutter doors and a spacious 1,500m² yard, the property allows for easy truck maneuverability and drive-through access—perfect for outdoor storage and logistics operations.

The warehouse is bright with natural light, supporting energy-efficient operations, while the neat office spaces and ablution facilities provide a professional and comfortable working environment. With excellent connectivity to major highways and transport routes, this property is ideally suited for logistics, light manufacturing, or distribution-based businesses. Get in touch

## Features

**Zoning** Industrial

| Interior      |     | Exterior          |     | Sizes                        |                           |
|---------------|-----|-------------------|-----|------------------------------|---------------------------|
| Power 3 Phase | Yes | Security          | Yes | Floor Size                   | 900m²                     |
| Power Amps    | 150 | Open Parking Bays | 5   | Land Size<br>Building Height | 3,000m <sup>2</sup><br>7m |