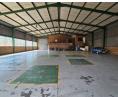

Positioned in the sought-after Hughes/Jet Park area, this 900m² freestanding industrial warehouse offers an outstanding opportunity for businesses in need of space, access, and functionality. Featuring two large on-grade roller shutter doors and a spacious 1,500m² yard, the property allows for easy truck maneuverability and drive-through access—perfect for outdoor storage and logistics operations.

The warehouse is bright with natural light, supporting energy-efficient operations, while the neat office spaces and ablution facilities provide a professional and comfortable working environment. With excellent connectivity to major highways and transport routes, this property is ideally suited for logistics, light manufacturing, or distribution-based businesses. Get in touch