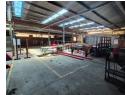

## 4,200m<sup>2</sup> Heavy-Duty Factory with Cranes & 1,000AMP Power – For Sale in Boksburg East

This high-performance 4,200m² factory, set on a generous 9,380m² stand, is now available for sale in the sought-after Boksburg East industrial hub. Designed for seamless heavy-duty operations, the facility boasts excellent height to the eaves with abundant natural light, a powerful 1,000-amp three-phase power supply, and eight large on-grade roller shutter doors for effortless access. Equipped with multiple overhead cranes (2x 10-ton, 3x 5-ton, and 2x 2-ton), this property is ideal for large-scale manufacturing, engineering, or fabrication businesses.