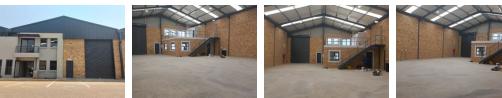

## R4,891,015

Brand-New Mini-Industrial Units for Sale in Bartlett - Occupation November 2025

Be part of an exclusive new sectional title development in the high-demand Bartlett industrial node, offering modern units sized from 350m<sup>2</sup> to 500m<sup>2</sup>. Perfect for warehousing, light manufacturing, or distribution, these spaces are ideally located just minutes from O.R. Tambo International Airport and major transport routes, ensuring unmatched connectivity for your business.

Construction begins in February 2025, with completion set for November. Each unit boasts high roller shutter doors, generous height clearance, and dedicated parking bays—all within a secure, professionally managed park. Don't miss this rare opportunity to