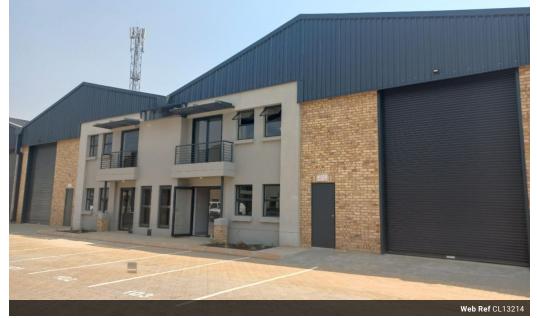

## R4,891,015

Brand-New Mini-Industrial Units for Sale in Bartlett - Occupation November 2025

Be part of an exclusive new sectional title development in the high-demand Bartlett industrial node, offering modern units sized from 350m<sup>2</sup> to 500m<sup>2</sup>. Perfect for warehousing, light manufacturing, or distribution, these spaces are ideally located just minutes from O.R. Tambo International Airport and major transport routes, ensuring unmatched connectivity for your business.

Construction begins in February 2025, with completion set for November. Each unit boasts high roller shutter doors, generous height clearance, and dedicated parking bays—all within a secure, professionally managed park. Don't miss this rare opportunity to