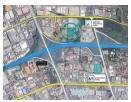

## NEW DEVELOPMENT! 370sqm industrial warehouse for sale in Bartett!

Presenting a rare opportunity to secure a brand-new sectional title industrial unit in the highly sought-after area of Bartlett. This upcoming development offers premium mini-industrial units ranging from 350m² to 500m², perfectly suited for warehousing, light manufacturing, or distribution. Conveniently located near key transport routes and just minutes from O.R. Tambo International Airport, the site offers outstanding accessibility to Gauteng's major commercial and logistics nodes—ideal for businesses with local and cross-border operations.