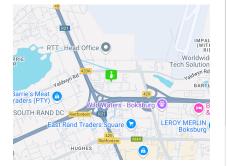

## NEW DEVELOPMENT! 370sqm industrial warehouse for sale in Bartett!

Presenting a rare opportunity to secure a brand-new sectional title industrial unit in the highly sought-after area of Bartlett. This upcoming development offers premium mini-industrial units ranging from 350m² to 500m², perfectly suited for warehousing, light manufacturing, or distribution. Conveniently located near key transport routes and just minutes from O.R. Tambo International Airport, the site offers outstanding accessibility to Gauteng's major commercial and logistics nodes—ideal for businesses with local and cross-border operations.