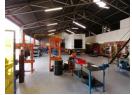

## 1 335sqm Neat warehouse in Anderbolt, Boksburg

Presenting a meticulously maintained 1335m2 warehouse for sale within the sought-after Anderbolt area, this property boasts a substantial land area of 2631m2, providing an expansive paved yard space totaling approximately 1000m2. Divided into two sections, both segments of the warehouse feature impressive eave heights, flooded with natural light, and are equipped with large on-grade roller shutter or sliding doors, as well as a reliable three-phase power supply, ensuring seamless operational functionality.

Complementing the warehouse's offerings is an extensive office component, comprising a welcoming reception area, six spacious offices, a well-appointed boardroom, kitchenettes, and ample ablution facilities catering to the needs of both office and warehouse