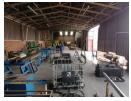

## 1 335sqm Neat warehouse in Anderbolt, Boksburg

Presenting a meticulously maintained 1335m2 warehouse for sale within the sought-after Anderbolt area, this property boasts a substantial land area of 2631m2, providing an expansive paved yard space totaling approximately 1000m2. Divided into two sections, both segments of the warehouse feature impressive eave heights, flooded with natural light, and are equipped with large on-grade roller shutter or sliding doors, as well as a reliable three-phase power supply, ensuring seamless operational functionality.

Complementing the warehouse's offerings is an extensive office component, comprising a welcoming reception area, six spacious offices, a well-appointed boardroom, kitchenettes, and ample ablution facilities catering to the needs of both office and warehouse