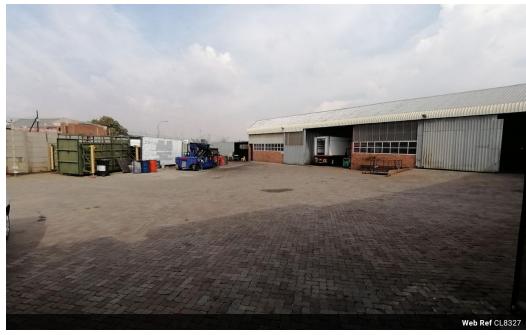

## 1 335sqm Neat warehouse in Anderbolt, Boksburg

Presenting a meticulously maintained 1335m2 warehouse for sale within the sought-after Anderbolt area, this property boasts a substantial land area of 2631m2, providing an expansive paved yard space totaling approximately 1000m2. Divided into two sections, both segments of the warehouse feature impressive eave heights, flooded with natural light, and are equipped with large on-grade roller shutter or sliding doors, as well as a reliable three-phase power supply, ensuring seamless operational functionality.