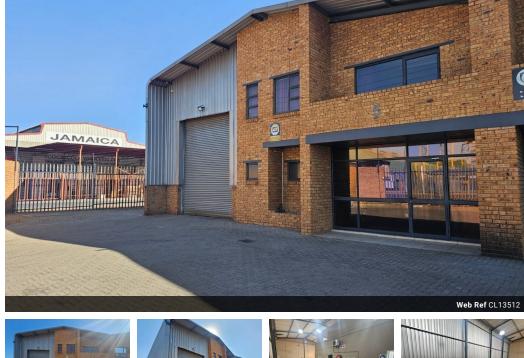

## Functional Warehouse with Prime Access and Great Visibility

Unlock the potential of this 351m² warehouse, ideally situated in a secure industrial park in the popular Anderbolt area. Featuring excellent height to the eaves, great natural light, and easy access via a large on-grade roller shutter door, this versatile space is well-suited for a range of industrial uses. The warehouse is powered by a strong three-phase electrical supply, making it perfect for efficient day-to-day operations.

The property offers a welcoming open-plan reception area, multiple offices, a boardroom, storerooms, a kitchenette, and separate ablutions for both office and warehouse staff. Conveniently located just off Main Reef Road with quick links to the N12 and N17 highways, this warehouse also enjoys great main-road visibility, adding value to your business presence. Contact us today to