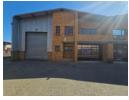

## Functional Warehouse with Prime Access and Great Visibility

Unlock the potential of this 351m² warehouse, ideally situated in a secure industrial park in the popular Anderbolt area. Featuring excellent height to the eaves, great natural light, and easy access via a large on-grade roller shutter door, this versatile space is well-suited for a range of industrial uses. The warehouse is powered by a strong three-phase electrical supply, making it perfect for efficient day-to-day operations.