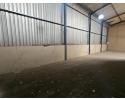

## Functional Warehouse with Prime Access and Great Visibility

Unlock the potential of this 351m² warehouse, ideally situated in a secure industrial park in the popular Anderbolt area. Featuring excellent height to the eaves, great natural light, and easy access via a large on-grade roller shutter door, this versatile space is well-suited for a range of industrial uses. The warehouse is powered by a strong three-phase electrical supply, making it perfect for efficient day-to-day operations.

The property offers a welcoming open-plan reception area, multiple offices, a boardroom, storerooms, a kitchenette, and separate ablutions for both office and warehouse staff. Conveniently located just off Main Reef Road with quick links to the N12 and N17 highways, this warehouse also enjoys great main-road visibility, adding value to your business presence. Contact us today to