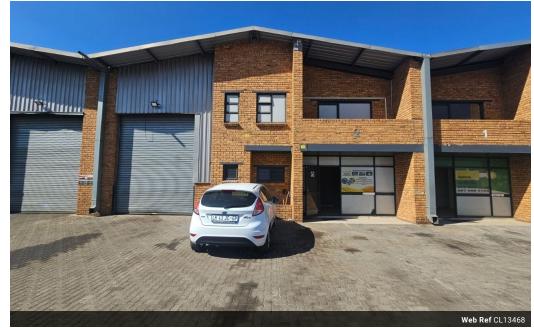

## Well-Maintained 340m<sup>2</sup> Warehouse in Secure Anderbolt Park - Ideal for Growing

Set your business up for success with this neat and functional 340m² warehouse, perfectly positioned in a secure industrial park within the popular Anderbolt area. The warehouse offers excellent height, great natural lighting, and a large on-grade roller shutter door for easy access and smooth operational flow. With reliable three-phase power, the space is well-suited for storage, manufacturing, or distribution activities.

The unit features a bright, open-plan reception area, multiple private offices, a boardroom, a storeroom, a kitchenette, and ablution facilities for both office and warehouse staff—ensuring a comfortable and efficient working environment. Conveniently located close to Main Reef Road with quick access to the N12 and N17 highways, this property offers the perfect balance of security,