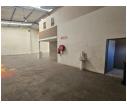

## Well-Maintained 340m<sup>2</sup> Warehouse in Secure Anderbolt Park - Ideal for Growing

Set your business up for success with this neat and functional 340m² warehouse, perfectly positioned in a secure industrial park within the popular Anderbolt area. The warehouse offers excellent height, great natural lighting, and a large on-grade roller shutter door for easy access and smooth operational flow. With reliable three-phase power, the space is well-suited for storage, manufacturing, or distribution activities.

The unit features a bright, open-plan reception area, multiple private offices, a boardroom, a storeroom, a kitchenette, and ablution facilities for both office and warehouse staff—ensuring a comfortable and efficient working environment. Conveniently located close to Main Reef Road with quick access to the N12 and N17 highways, this property offers the perfect balance of security,