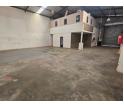

## Well-Maintained 340m<sup>2</sup> Warehouse in Secure Anderbolt Park - Ideal for Growing

Set your business up for success with this neat and functional 340m² warehouse, perfectly positioned in a secure industrial park within the popular Anderbolt area. The warehouse offers excellent height, great natural lighting, and a large on-grade roller shutter door for easy access and smooth operational flow. With reliable three-phase power, the space is well-suited for storage, manufacturing, or distribution activities.

The unit features a bright, open-plan reception area, multiple private offices, a boardroom, a storeroom, a kitchenette, and ablution facilities for both office and warehouse staff—ensuring a comfortable and efficient working environment. Conveniently located close to Main Reef Road with quick access to the N12 and N17 highways, this property offers the perfect balance of security,