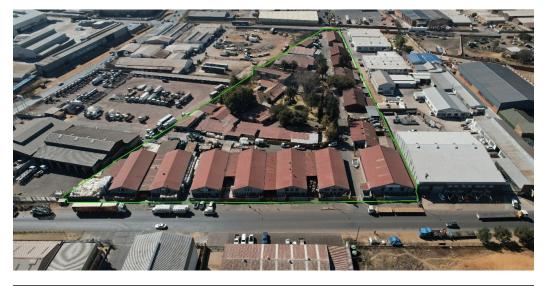

### 7,236m<sup>2</sup> Warehouse For Sale in Anderbolt

### Investor's Dream: Fully Let 22,000m<sup>2</sup> Industrial Park with Expansion Potential

Sole Mandate Opportunity – This well-established industrial park covers 22,000m<sup>2</sup> and includes 20 versatile units ranging from 100m<sup>2</sup> to 600m<sup>2</sup>. With minimal vacancies and solid rental returns, this property is perfectly positioned for long-term growth. The large land portion allows for future development or expansion, presenting a compelling upside for savvy investors.

Ideally situated near key transport routes and highways, the park offers smooth truck access and logistical convenience. Each unit is fitted with prepaid electricity and water, making utility management efficient and cost-effective. With strong infrastructure and reliable tenant demand, this is a rare chance to secure a high-yield, scalable industrial asset. Contact us now to arrange a

#### Features

Zoning Industrial

Interior Power 3 Phase

Yes

Exterior Security **Sizes** Floor Size Land Size

7,236m<sup>2</sup> 22,470m<sup>2</sup>

https://www.newpointproperty.co.za