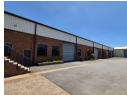

Set on an expansive 20,000m² stand in the bustling Anderbolt industrial hub, this 4,000m² facility offers the perfect blend of size, power, and accessibility. The 3,200m² warehouse boasts excellent height to the eaves, abundant natural light, and ten large ongrade roller shutter doors—ensuring smooth, efficient operations for manufacturing, logistics, or engineering businesses. A reliable three-phase power supply supports heavy-duty equipment with ease.