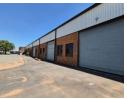

Set on an expansive 20,000m² stand in the bustling Anderbolt industrial hub, this 4,000m² facility offers the perfect blend of size, power, and accessibility. The 3,200m² warehouse boasts excellent height to the eaves, abundant natural light, and ten large ongrade roller shutter doors—ensuring smooth, efficient operations for manufacturing, logistics, or engineering businesses. A reliable three-phase power supply supports heavy-duty equipment with ease.

Complementing the warehouse is an 800m² office component featuring a professional reception area, private offices, boardrooms, kitchenettes, and clean ablution facilities. Positioned just off Atlas Road with direct routes to the N12 and N17 highways, this