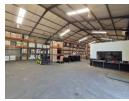

Set on an expansive 20,000m² stand in the bustling Anderbolt industrial hub, this 4,000m² facility offers the perfect blend of size, power, and accessibility. The 3,200m² warehouse boasts excellent height to the eaves, abundant natural light, and ten large ongrade roller shutter doors—ensuring smooth, efficient operations for manufacturing, logistics, or engineering businesses. A reliable three-phase power supply supports heavy-duty equipment with ease.

Complementing the warehouse is an 800m² office component featuring a professional reception area, private offices, boardrooms, kitchenettes, and clean ablution facilities. Positioned just off Atlas Road with direct routes to the N12 and N17 highways, this