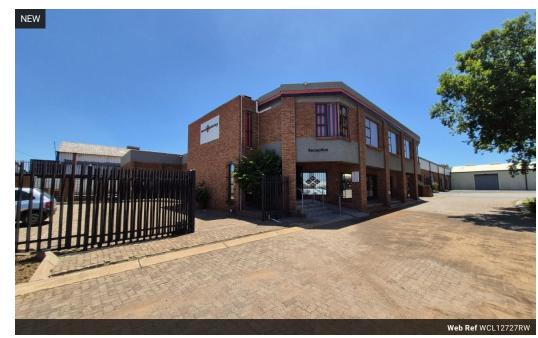

Set on an expansive 20,000m² stand in the bustling Anderbolt industrial hub, this 4,000m² facility offers the perfect blend of size, power, and accessibility. The 3,200m² warehouse boasts excellent height to the eaves, abundant natural light, and ten large ongrade roller shutter doors—ensuring smooth, efficient operations for manufacturing, logistics, or engineering businesses. A reliable three-phase power supply supports heavy-duty equipment with ease.

Complementing the warehouse is an 800m² office component featuring a professional reception area, private offices, boardrooms, kitchenettes, and clean ablution facilities. Positioned just off Atlas Road with direct routes to the N12 and N17 highways, this