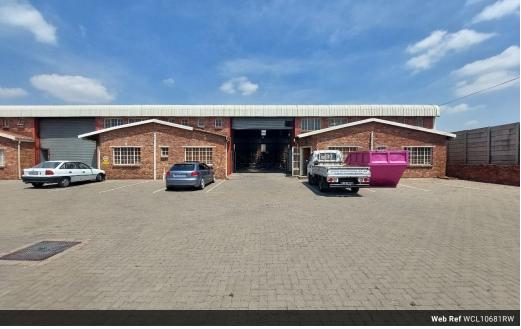

## 707m<sup>2</sup> Warehouse For Sale in Secure Anderbolt Park – Dual Office Blocks & Excellent Access

Position your business for success with this well-maintained 707m<sup>2</sup> warehouse, now available for sale in a secure industrial park in the sought-after Anderbolt area. Featuring excellent height to the eaves and plenty of natural light, the space is both efficient and inviting. Two large on-grade roller shutter doors ensure easy access, while ample three-phase power supports a variety of industrial operations.

The property boasts two identical office blocks, each designed for functionality. The ground floor includes a welcoming reception area, spacious office, kitchenette, and restrooms, while the upper level offers additional office space and staff ablutions. Conveniently located just off Main Reef Road with close access to the N12 and N17 highways, this warehouse is an ideal