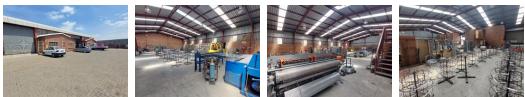

## 707m<sup>2</sup> Warehouse For Sale in Secure Anderbolt Park – Dual Office Blocks & Excellent Access

Position your business for success with this well-maintained 707m<sup>2</sup> warehouse, now available for sale in a secure industrial park in the sought-after Anderbolt area. Featuring excellent height to the eaves and plenty of natural light, the space is both efficient and inviting. Two large on-grade roller shutter doors ensure easy access, while ample three-phase power supports a variety of industrial operations.

The property boasts two identical office blocks, each designed for functionality. The ground floor includes a welcoming reception area, spacious office, kitchenette, and restrooms, while the upper level offers additional office space and staff ablutions. Conveniently located just off Main Reef Road with close access to the N12 and N17 highways, this warehouse is an ideal