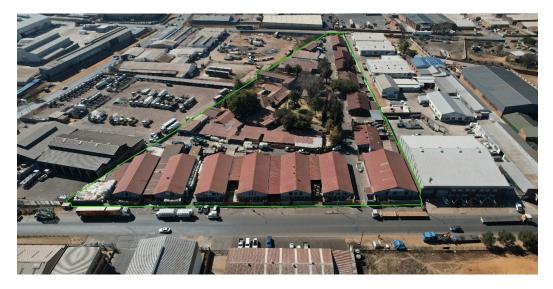

Megastore

BENONI 7

NEW

Web Ref WCL12539RW

R35,000,000

Investor's Dream: 22,000m² Industrial Park with Strong Returns & Expansion Potential Exclusive Sole

This rare investment opportunity features a 22,000m² industrial park comprising 20 well-maintained units sized between 100m² and 600m². With minimal vacancies and consistent rental income, the property offers excellent long-term returns. The expansive stand provides substantial room for future development, presenting a golden opportunity to expand the park and increase asset

Ideally located near major highways and arterial routes, the park allows for easy truck access and smooth logistics. Each unit includes prepaid electricity and water, giving tenants control and reducing operating overheads. With robust power infrastructure and flexible unit sizes, this is a high-performing, low-risk asset perfect for savvy investors. Get in touch today to secure this prime

## **Features**

**Zoning** Industrial

 Interior
 Exterior
 Sizes

 Power 3 Phase
 Yes
 Security
 Yes
 Floor Size
 7,236m²

 Land Size
 22,470m²