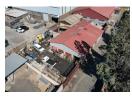

Megastore

BENONI 7

NEW

Web Ref WCL12539RW

R35,000,000

Investor's Dream: 22,000m² Industrial Park with Strong Returns & Expansion Potential Exclusive Sole

This rare investment opportunity features a 22,000m² industrial park comprising 20 well-maintained units sized between 100m² and 600m². With minimal vacancies and consistent rental income, the property offers excellent long-term returns. The expansive stand provides substantial room for future development, presenting a golden opportunity to expand the park and increase asset

Ideally located near major highways and arterial routes, the park allows for easy truck access and smooth logistics. Each unit includes prepaid electricity and water, giving tenants control and reducing operating overheads. With robust power infrastructure and flexible unit sizes, this is a high-performing, low-risk asset perfect for savvy investors. Get in touch today to secure this prime

## **Features**

**Zoning** Industrial

 Interior
 Exterior
 Sizes

 Power 3 Phase
 Yes
 Security
 Yes
 Floor Size
 7,236m²

 Land Size
 22,470m²