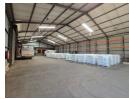

## Expansive 4,000m² Industrial Facility on 20,000m² Stand – For Sale in Anderbolt, Boksburg

This impressive 4,000m² industrial facility, set on a massive 20,000m² stand, is now available for sale in the thriving industrial hub of Anderbolt. The property features a 3,200m² warehouse with excellent height to the eaves, abundant natural light, and a robust three-phase power supply—perfect for manufacturing, engineering, or logistics. Ten large on-grade roller shutter doors ensure seamless access to the factory floor, making operations efficient and hassle-free.

The 800m² office component is designed for functionality, offering a welcoming reception area, multiple private offices, boardrooms, kitchenettes, and well-maintained ablution facilities. Strategically located just off Atlas Road, with easy access to the