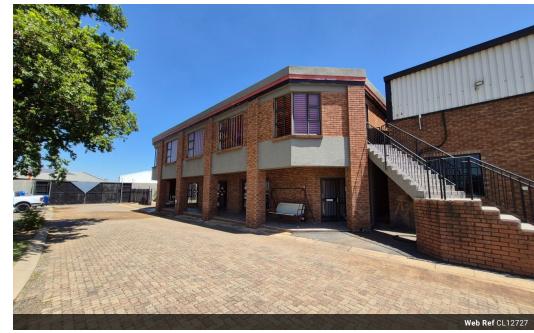

## Expansive 4,000m² Industrial Facility on 20,000m² Stand – For Sale in Anderbolt, Boksburg

This impressive 4,000m² industrial facility, set on a massive 20,000m² stand, is now available for sale in the thriving industrial hub of Anderbolt. The property features a 3,200m² warehouse with excellent height to the eaves, abundant natural light, and a robust three-phase power supply—perfect for manufacturing, engineering, or logistics. Ten large on-grade roller shutter doors ensure seamless access to the factory floor, making operations efficient and hassle-free.

The 800m² office component is designed for functionality, offering a welcoming reception area, multiple private offices, boardrooms, kitchenettes, and well-maintained ablution facilities. Strategically located just off Atlas Road, with easy access to the