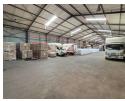

## Expansive 4,000m² Industrial Facility on 20,000m² Stand – For Sale in Anderbolt, Boksburg

This impressive 4,000m² industrial facility, set on a massive 20,000m² stand, is now available for sale in the thriving industrial hub of Anderbolt. The property features a 3,200m² warehouse with excellent height to the eaves, abundant natural light, and a robust three-phase power supply—perfect for manufacturing, engineering, or logistics. Ten large on-grade roller shutter doors ensure seamless access to the factory floor, making operations efficient and hassle-free.