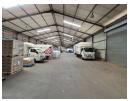

## Expansive 4,000m² Industrial Facility on 20,000m² Stand – For Sale in Anderbolt, Boksburg

This impressive 4,000m² industrial facility, set on a massive 20,000m² stand, is now available for sale in the thriving industrial hub of Anderbolt. The property features a 3,200m² warehouse with excellent height to the eaves, abundant natural light, and a robust three-phase power supply—perfect for manufacturing, engineering, or logistics. Ten large on-grade roller shutter doors ensure seamless access to the factory floor, making operations efficient and hassle-free.

The 800m² office component is designed for functionality, offering a welcoming reception area, multiple private offices, boardrooms, kitchenettes, and well-maintained ablution facilities. Strategically located just off Atlas Road, with easy access to the