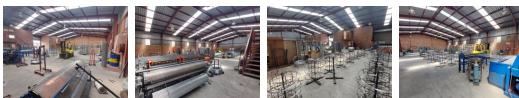

#### 707sqm Industrial warehouse in Anderbolt, Boksburg

This well-maintained 707m<sup>2</sup> warehouse is now available for sale in a secure industrial park within the popular Anderbolt area. With impressive height to the eaves, the warehouse is filled with natural light, creating an inviting and efficient workspace. It is equipped with ample three-phase power and two large on-grade roller shutter doors, allowing for smooth access to the warehouse floor and optimizing operational flow.