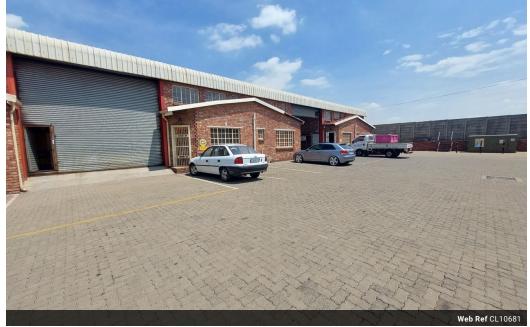

#### 707sqm Industrial warehouse in Anderbolt, Boksburg

This well-maintained 707m<sup>2</sup> warehouse is now available for sale in a secure industrial park within the popular Anderbolt area. With impressive height to the eaves, the warehouse is filled with natural light, creating an inviting and efficient workspace. It is equipped with ample three-phase power and two large on-grade roller shutter doors, allowing for smooth access to the warehouse floor and optimizing operational flow.

The property includes two identical administrative blocks, designed for convenience and functionality. Each block's ground floor hosts a welcoming reception area, a large office, a kitchenette, and restroom facilities, while the upper floor provides additional office space and ablutions for staff. Located just off Main Reef Road, this property offers easy access to the N12 and N17