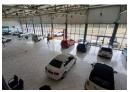

## 010 0354431

Office 40A Eden Meadows Complex 1 Van Riebeeck Avenue Greenstone 1609

R16,000,000

Prime Showroom & Workshop Facility on Atlas Road – Ideal for Dealerships or Trade Businesses

Take advantage of this high-visibility commercial property located on busy Atlas Road in Anderbolt. Tailored for motor dealerships or service-based enterprises, the site features two expansive showrooms, a fully equipped workshop with two car lifts, and a large yard—offering seamless functionality for operations and customer flow. The property also includes secure parking and a reliable three-phase power supply, making it a strong operational hub.