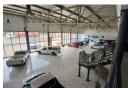

## 010 0354431

Office 40A Eden Meadows Complex 1 Van Riebeeck Avenue Greenstone 1609

R16,000,000

Prime Showroom & Workshop Facility on Atlas Road – Ideal for Dealerships or Trade Businesses

Take advantage of this high-visibility commercial property located on busy Atlas Road in Anderbolt. Tailored for motor dealerships or service-based enterprises, the site features two expansive showrooms, a fully equipped workshop with two car lifts, and a large yard—offering seamless functionality for operations and customer flow. The property also includes secure parking and a reliable three-phase power supply, making it a strong operational hub.