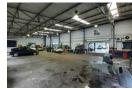

## 010 0354431

Office 40A Eden Meadows Complex 1 Van Riebeeck Avenue Greenstone 1609

R16,000,000

Prime Showroom & Workshop Facility on Atlas Road – Ideal for Dealerships or Trade Businesses

Take advantage of this high-visibility commercial property located on busy Atlas Road in Anderbolt. Tailored for motor dealerships or service-based enterprises, the site features two expansive showrooms, a fully equipped workshop with two car lifts, and a large yard—offering seamless functionality for operations and customer flow. The property also includes secure parking and a reliable three-phase power supply, making it a strong operational hub.