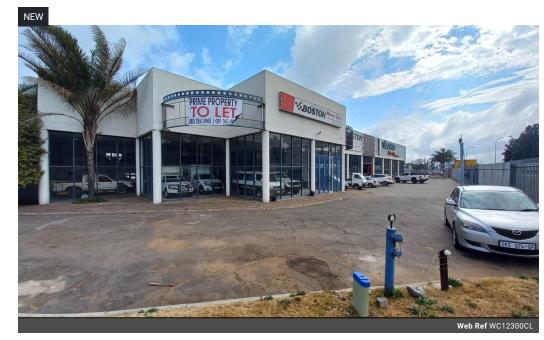

## 010 0354431

Office 40A Eden Meadows Complex 1 Van Riebeeck Avenue Greenstone 1609

R16,000,000

Prime Showroom & Workshop Facility on Atlas Road – Ideal for Dealerships or Trade Businesses

Take advantage of this high-visibility commercial property located on busy Atlas Road in Anderbolt. Tailored for motor dealerships or service-based enterprises, the site features two expansive showrooms, a fully equipped workshop with two car lifts, and a large yard—offering seamless functionality for operations and customer flow. The property also includes secure parking and a reliable three-phase power supply, making it a strong operational hub.

The interior is equally practical, with a welcoming reception, kitchenette, and neat ablution facilities that ensure a comfortable environment for both staff and visitors. With excellent access to the N12 and N17 highways, this well-positioned property is an