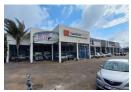

## 010 0354431

Office 40A Eden Meadows Complex 1 Van Riebeeck Avenue Greenstone 1609

R16,000,000

Prime Showroom & Workshop Facility on Atlas Road – Ideal for Dealerships or Trade Businesses

Take advantage of this high-visibility commercial property located on busy Atlas Road in Anderbolt. Tailored for motor dealerships or service-based enterprises, the site features two expansive showrooms, a fully equipped workshop with two car lifts, and a large yard—offering seamless functionality for operations and customer flow. The property also includes secure parking and a reliable three-phase power supply, making it a strong operational hub.

The interior is equally practical, with a welcoming reception, kitchenette, and neat ablution facilities that ensure a comfortable environment for both staff and visitors. With excellent access to the N12 and N17 highways, this well-positioned property is an