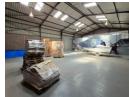

## 010 0354431

Office 40A Eden Meadows Complex 1 Van Riebeeck Avenue Greenstone 1609

R2,300,000

Secure 300m² Factory in Prime Anderbolt Location Functional Industrial Space with Yard, Power & Easy

This well-kept 300m² factory is now available in the popular Anderbolt industrial area, offering a practical and secure workspace within an access-controlled park. With great height to the eaves, excellent natural lighting, a large roller shutter door, and a spacious yard for easy truck movement, it's perfectly suited for light industrial, manufacturing, or warehousing needs. A reliable three-phase power supply ensures uninterrupted operations.

Inside, the unit features a professional reception area, open-plan office space, kitchenette, and separate ablutions for both warehouse and admin staff—providing a comfortable and efficient working environment. Conveniently located near the N12 and