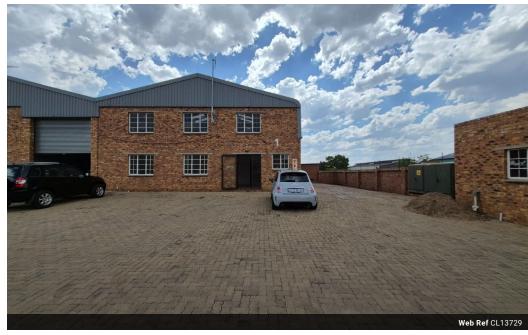

## 010 0354431

Office 40A Eden Meadows Complex 1 Van Riebeeck Avenue Greenstone 1609

R2,300,000

Secure 300m² Factory in Prime Anderbolt Location Functional Industrial Space with Yard, Power & Easy

This well-kept 300m² factory is now available in the popular Anderbolt industrial area, offering a practical and secure workspace within an access-controlled park. With great height to the eaves, excellent natural lighting, a large roller shutter door, and a spacious yard for easy truck movement, it's perfectly suited for light industrial, manufacturing, or warehousing needs. A reliable three-phase power supply ensures uninterrupted operations.

Inside, the unit features a professional reception area, open-plan office space, kitchenette, and separate ablutions for both warehouse and admin staff—providing a comfortable and efficient working environment. Conveniently located near the N12 and