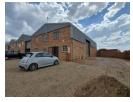

## 010 0354431

Office 40A Eden Meadows Complex 1 Van Riebeeck Avenue Greenstone 1609

R2,300,000

Secure 300m² Factory in Prime Anderbolt Location Functional Industrial Space with Yard, Power & Easy

This well-kept 300m² factory is now available in the popular Anderbolt industrial area, offering a practical and secure workspace within an access-controlled park. With great height to the eaves, excellent natural lighting, a large roller shutter door, and a spacious yard for easy truck movement, it's perfectly suited for light industrial, manufacturing, or warehousing needs. A reliable three-phase power supply ensures uninterrupted operations.

Inside, the unit features a professional reception area, open-plan office space, kitchenette, and separate ablutions for both warehouse and admin staff—providing a comfortable and efficient working environment. Conveniently located near the N12 and