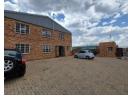

## 010 0354431

Office 40A Eden Meadows Complex 1 Van Riebeeck Avenue Greenstone 1609

R2,300,000

Secure 300m² Factory in Prime Anderbolt Location Functional Industrial Space with Yard, Power & Easy

This well-kept 300m² factory is now available in the popular Anderbolt industrial area, offering a practical and secure workspace within an access-controlled park. With great height to the eaves, excellent natural lighting, a large roller shutter door, and a spacious yard for easy truck movement, it's perfectly suited for light industrial, manufacturing, or warehousing needs. A reliable three-phase power supply ensures uninterrupted operations.

Inside, the unit features a professional reception area, open-plan office space, kitchenette, and separate ablutions for both warehouse and admin staff—providing a comfortable and efficient working environment. Conveniently located near the N12 and