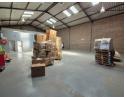

## 010 0354431

Office 40A Eden Meadows Complex 1 Van Riebeeck Avenue Greenstone 1609

R2,300,000

Secure 300m² Factory in Prime Anderbolt Location Functional Industrial Space with Yard, Power & Easy

This well-kept 300m² factory is now available in the popular Anderbolt industrial area, offering a practical and secure workspace within an access-controlled park. With great height to the eaves, excellent natural lighting, a large roller shutter door, and a spacious yard for easy truck movement, it's perfectly suited for light industrial, manufacturing, or warehousing needs. A reliable three-phase power supply ensures uninterrupted operations.

Inside, the unit features a professional reception area, open-plan office space, kitchenette, and separate ablutions for both warehouse and admin staff—providing a comfortable and efficient working environment. Conveniently located near the N12 and