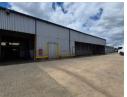

## 010 0354431

Office 40A Eden Meadows Complex 1 Van Riebeeck Avenue Greenstone 1609

R100,000,000

Massive 17,000m<sup>2</sup> Manufacturing Facility with 3,200kVA Power in Prime Anderbolt Location

Position your business for serious growth with this expansive 17,000m² industrial warehouse on a 40,000m² stand in the established Anderbolt industrial zone. Designed for heavy-duty operations, the facility features exceptional height, multiple roller shutter doors, ample natural light, Sasol gas connection, a robust 3,200kVA power supply, and a full sprinkler system—making it an ideal hub for large-scale manufacturing, fabrication, or engineering.