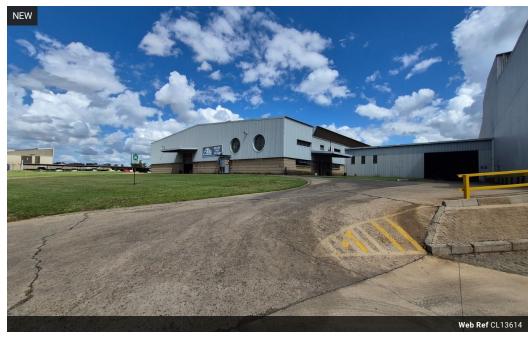

## 010 0354431

Office 40A Eden Meadows Complex 1 Van Riebeeck Avenue Greenstone 1609

R100,000,000

Massive 17,000m<sup>2</sup> Manufacturing Facility with 3,200kVA Power in Prime Anderbolt Location

Position your business for serious growth with this expansive 17,000m² industrial warehouse on a 40,000m² stand in the established Anderbolt industrial zone. Designed for heavy-duty operations, the facility features exceptional height, multiple roller shutter doors, ample natural light, Sasol gas connection, a robust 3,200kVA power supply, and a full sprinkler system—making it an ideal hub for large-scale manufacturing, fabrication, or engineering.

A 700m² A-grade office component completes the package with a professional reception, boardrooms, private offices, kitchens, and modern ablutions. The site offers seamless logistics with a large yard and easy truck articulation, and is strategically located