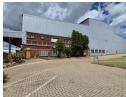

## 010 0354431

Office 40A Eden Meadows Complex 1 Van Riebeeck Avenue Greenstone 1609

R100,000,000

Massive 17,000m<sup>2</sup> Manufacturing Facility with 3,200kVA Power in Prime Anderbolt Location

Position your business for serious growth with this expansive 17,000m² industrial warehouse on a 40,000m² stand in the established Anderbolt industrial zone. Designed for heavy-duty operations, the facility features exceptional height, multiple roller shutter doors, ample natural light, Sasol gas connection, a robust 3,200kVA power supply, and a full sprinkler system—making it an ideal hub for large-scale manufacturing, fabrication, or engineering.

A 700m² A-grade office component completes the package with a professional reception, boardrooms, private offices, kitchens, and modern ablutions. The site offers seamless logistics with a large yard and easy truck articulation, and is strategically located