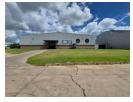

## 010 0354431

Office 40A Eden Meadows Complex 1 Van Riebeeck Avenue Greenstone 1609

R100,000,000

Massive 17,000m<sup>2</sup> Manufacturing Facility with 3,200kVA Power in Prime Anderbolt Location

Position your business for serious growth with this expansive 17,000m² industrial warehouse on a 40,000m² stand in the established Anderbolt industrial zone. Designed for heavy-duty operations, the facility features exceptional height, multiple roller shutter doors, ample natural light, Sasol gas connection, a robust 3,200kVA power supply, and a full sprinkler system—making it an ideal hub for large-scale manufacturing, fabrication, or engineering.

A 700m² A-grade office component completes the package with a professional reception, boardrooms, private offices, kitchens, and modern ablutions. The site offers seamless logistics with a large yard and easy truck articulation, and is strategically located