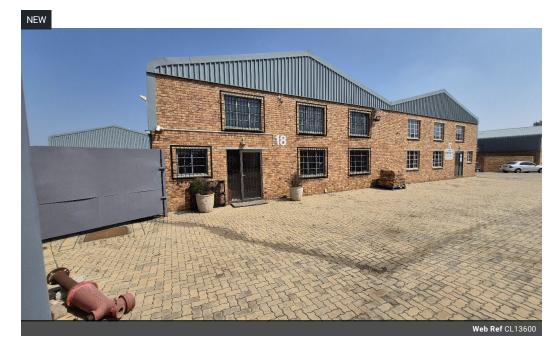

## Versatile 300m<sup>2</sup> Factory with Yard & Offices in Secure Anderbolt Park

Unlock practical functionality with this well-maintained 300m² factory, ideally positioned in a secure industrial park in Anderbolt. Designed for light industrial use, the unit boasts great height, generous natural lighting, and a large roller shutter door for seamless loading and offloading. A spacious private yard and strong three-phase power supply make this space perfect for manufacturing, storage, or small-scale distribution.

The office component is thoughtfully laid out with a welcoming reception, private office, boardroom, kitchenette, and separate ablutions for warehouse and admin staff. Located close to Main Reef Road with quick access to the N12 and N17 highways, this factory offers both convenience and operational efficiency—ideal for owner-occupiers or savvy investors. Schedule your viewing