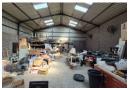

## Versatile 300m<sup>2</sup> Factory with Yard & Offices in Secure Anderbolt Park

Unlock practical functionality with this well-maintained 300m² factory, ideally positioned in a secure industrial park in Anderbolt. Designed for light industrial use, the unit boasts great height, generous natural lighting, and a large roller shutter door for seamless loading and offloading. A spacious private yard and strong three-phase power supply make this space perfect for manufacturing, storage, or small-scale distribution.