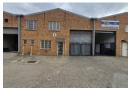

## Secure 190m<sup>2</sup> Factory in Anderbolt – Ideal for Light Manufacturing or Storage

Now available in the popular Anderbolt industrial node, this neat 190m² factory offers functionality and convenience in a secure park setting. Featuring great height to the eaves, plenty of natural light, a large on-grade roller shutter door, and reliable three-phase power, the space is well-suited for warehousing or light industrial use.

The unit includes a tidy reception area, two compact offices, and ablution facilities for both admin and factory staff. Located just off the N12 and N17 highways, this property ensures excellent access for logistics and commuting. Enquire today to arrange a