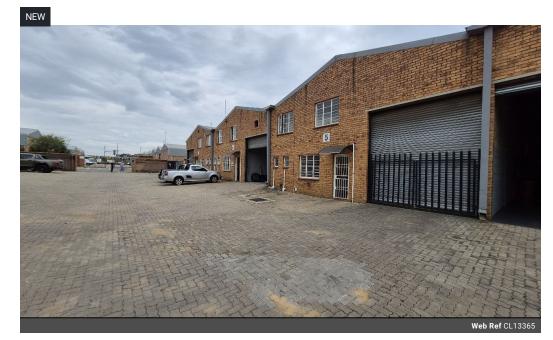

## Secure 190m<sup>2</sup> Factory in Anderbolt – Ideal for Light Manufacturing or Storage

Now available in the popular Anderbolt industrial node, this neat 190m² factory offers functionality and convenience in a secure park setting. Featuring great height to the eaves, plenty of natural light, a large on-grade roller shutter door, and reliable three-phase power, the space is well-suited for warehousing or light industrial use.

The unit includes a tidy reception area, two compact offices, and ablution facilities for both admin and factory staff. Located just off the N12 and N17 highways, this property ensures excellent access for logistics and commuting. Enquire today to arrange a