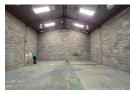

## Secure 190m<sup>2</sup> Factory in Anderbolt – Ideal for Light Manufacturing or Storage

Now available in the popular Anderbolt industrial node, this neat 190m² factory offers functionality and convenience in a secure park setting. Featuring great height to the eaves, plenty of natural light, a large on-grade roller shutter door, and reliable three-phase power, the space is well-suited for warehousing or light industrial use.

The unit includes a tidy reception area, two compact offices, and ablution facilities for both admin and factory staff. Located just off the N12 and N17 highways, this property ensures excellent access for logistics and commuting. Enquire today to arrange a

## Features

Zoning Industrial

 Interior
 Exterior
 Sizes

 Power 3 Phase
 Yes
 Security
 Yes
 Floor Size
 190m²