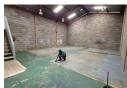

## Secure 190m<sup>2</sup> Factory in Anderbolt – Ideal for Light Manufacturing or Storage

Now available in the popular Anderbolt industrial node, this neat 190m² factory offers functionality and convenience in a secure park setting. Featuring great height to the eaves, plenty of natural light, a large on-grade roller shutter door, and reliable three-phase power, the space is well-suited for warehousing or light industrial use.

The unit includes a tidy reception area, two compact offices, and ablution facilities for both admin and factory staff. Located just off the N12 and N17 highways, this property ensures excellent access for logistics and commuting. Enquire today to arrange a

## Features

Zoning Industrial

 Interior
 Exterior
 Sizes

 Power 3 Phase
 Yes
 Security
 Yes
 Floor Size
 190m²