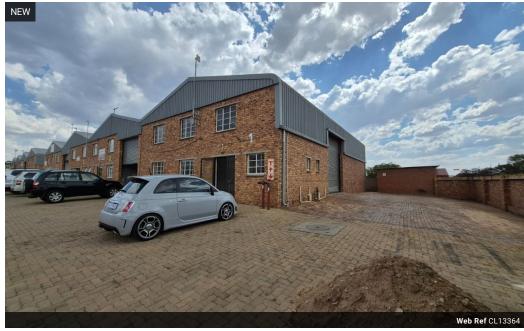

## Secure 300m<sup>2</sup> Factory in Anderbolt – Prime Location with Excellent Access

Available now in the popular Anderbolt industrial area, this well-kept 300m² factory combines practicality with security. Set within an access-controlled park, the unit boasts great height to the eaves, ample natural light, and a large roller shutter door for efficient loading. A spacious yard ensures easy truck movement, while three-phase power supports a range of light industrial or manufacturing needs.

The office space includes a professional reception area, open-plan layout, kitchenette, and dedicated ablutions for both office and warehouse staff. Ideally situated near the N12 and N17 highways, this property offers unbeatable connectivity for logistics and