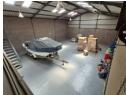

## Secure 300m<sup>2</sup> Factory in Anderbolt – Prime Location with Excellent Access

Available now in the popular Anderbolt industrial area, this well-kept 300m² factory combines practicality with security. Set within an access-controlled park, the unit boasts great height to the eaves, ample natural light, and a large roller shutter door for efficient loading. A spacious yard ensures easy truck movement, while three-phase power supports a range of light industrial or manufacturing needs.