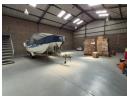

## Secure 300m<sup>2</sup> Factory in Anderbolt – Prime Location with Excellent Access

Available now in the popular Anderbolt industrial area, this well-kept 300m² factory combines practicality with security. Set within an access-controlled park, the unit boasts great height to the eaves, ample natural light, and a large roller shutter door for efficient loading. A spacious yard ensures easy truck movement, while three-phase power supports a range of light industrial or manufacturing needs.

The office space includes a professional reception area, open-plan layout, kitchenette, and dedicated ablutions for both office and warehouse staff. Ideally situated near the N12 and N17 highways, this property offers unbeatable connectivity for logistics and