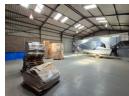

## Secure 300m<sup>2</sup> Factory in Anderbolt – Prime Location with Excellent Access

Available now in the popular Anderbolt industrial area, this well-kept 300m² factory combines practicality with security. Set within an access-controlled park, the unit boasts great height to the eaves, ample natural light, and a large roller shutter door for efficient loading. A spacious yard ensures easy truck movement, while three-phase power supports a range of light industrial or manufacturing needs.

The office space includes a professional reception area, open-plan layout, kitchenette, and dedicated ablutions for both office and warehouse staff. Ideally situated near the N12 and N17 highways, this property offers unbeatable connectivity for logistics and