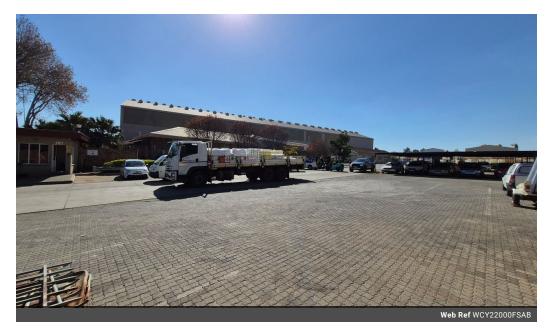

## 22000m2 Factory For Sale in Anderbolt, Boksburg

22000m2 Factory set on a massive 36000m2 stand is available For Sale in the popular Anderbolt area. The factory has fantastic height to the eves with natural light flowing throughout the entire space, it is also equipped with a large 3-Phase power supply, loading bay and has multiple roller shutter doors making access to the factory floor a breeze.

The property offers neat office component consisting of a welcoming reception area, multiple offices, boardrooms, kitchenettes and has ample ablution facilities for staff and visitors. The property is in a great location just off Atlas Road and is in close