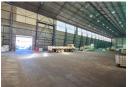

## 22000m2 Factory For Sale in Anderbolt, Boksburg

22000m2 Factory set on a massive 36000m2 stand is available For Sale in the popular Anderbolt area. The factory has fantastic height to the eves with natural light flowing throughout the entire space, it is also equipped with a large 3-Phase power supply, loading bay and has multiple roller shutter doors making access to the factory floor a breeze.