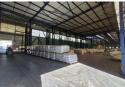

## 22000m2 Factory For Sale in Anderbolt, Boksburg

22000m2 Factory set on a massive 36000m2 stand is available For Sale in the popular Anderbolt area. The factory has fantastic height to the eves with natural light flowing throughout the entire space, it is also equipped with a large 3-Phase power supply, loading bay and has multiple roller shutter doors making access to the factory floor a breeze.

The property offers neat office component consisting of a welcoming reception area, multiple offices, boardrooms, kitchenettes and has ample ablution facilities for staff and visitors. The property is in a great location just off Atlas Road and is in close