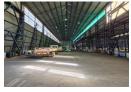

## 22000m2 Factory For Sale in Anderbolt, Boksburg

22000m2 Factory set on a massive 36000m2 stand is available For Sale in the popular Anderbolt area. The factory has fantastic height to the eves with natural light flowing throughout the entire space, it is also equipped with a large 3-Phase power supply, loading bay and has multiple roller shutter doors making access to the factory floor a breeze.