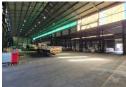

## 22000m2 Factory For Sale in Anderbolt, Boksburg

22000m2 Factory set on a massive 36000m2 stand is available For Sale in the popular Anderbolt area. The factory has fantastic height to the eves with natural light flowing throughout the entire space, it is also equipped with a large 3-Phase power supply, loading bay and has multiple roller shutter doors making access to the factory floor a breeze.