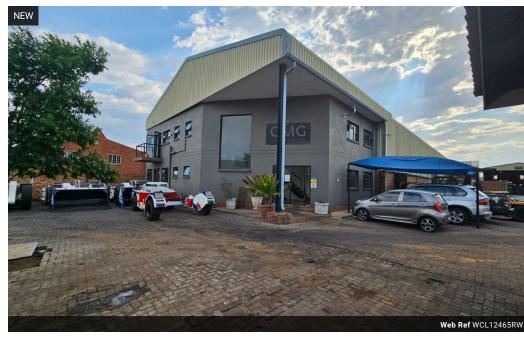

## Heavy-Duty 3,500m<sup>2</sup> Industrial Facility with Cranes on 7,441m<sup>2</sup> Stand in Anderbolt

Unlock exceptional industrial capability with this freestanding 3,500m² facility, ideally situated on a spacious 7,441m² stand in Anderbolt. Designed for manufacturing, fabrication, or heavy engineering, the property features multiple on-grade roller shutter doors, impressive eave height, and five overhead cranes (ranging from 5 to 10 tons). A reliable three-phase power supply and excellent natural lighting make it a powerful, productive space.

The office component is equally impressive, offering a professional environment with a welcoming reception, three open-plan offices, a boardroom, canteen, and ample ablution facilities. With super link access and close proximity to the N12 and N17