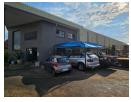

## Heavy-Duty 3,500m<sup>2</sup> Industrial Facility with Cranes on 7,441m<sup>2</sup> Stand in Anderbolt

Unlock exceptional industrial capability with this freestanding 3,500m² facility, ideally situated on a spacious 7,441m² stand in Anderbolt. Designed for manufacturing, fabrication, or heavy engineering, the property features multiple on-grade roller shutter doors, impressive eave height, and five overhead cranes (ranging from 5 to 10 tons). A reliable three-phase power supply and excellent natural lighting make it a powerful, productive space.

The office component is equally impressive, offering a professional environment with a welcoming reception, three open-plan offices, a boardroom, canteen, and ample ablution facilities. With super link access and close proximity to the N12 and N17