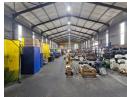

## Heavy-Duty 3,500m<sup>2</sup> Industrial Facility with Cranes on 7,441m<sup>2</sup> Stand in Anderbolt

Unlock exceptional industrial capability with this freestanding 3,500m² facility, ideally situated on a spacious 7,441m² stand in Anderbolt. Designed for manufacturing, fabrication, or heavy engineering, the property features multiple on-grade roller shutter doors, impressive eave height, and five overhead cranes (ranging from 5 to 10 tons). A reliable three-phase power supply and excellent natural lighting make it a powerful, productive space.