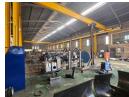

## Heavy-Duty 3,500m<sup>2</sup> Industrial Facility with Cranes on 7,441m<sup>2</sup> Stand in Anderbolt

Unlock exceptional industrial capability with this freestanding 3,500m² facility, ideally situated on a spacious 7,441m² stand in Anderbolt. Designed for manufacturing, fabrication, or heavy engineering, the property features multiple on-grade roller shutter doors, impressive eave height, and five overhead cranes (ranging from 5 to 10 tons). A reliable three-phase power supply and excellent natural lighting make it a powerful, productive space.