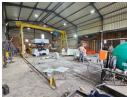

## Heavy-Duty 3,500m<sup>2</sup> Industrial Facility with Cranes on 7,441m<sup>2</sup> Stand in Anderbolt

Unlock exceptional industrial capability with this freestanding 3,500m² facility, ideally situated on a spacious 7,441m² stand in Anderbolt. Designed for manufacturing, fabrication, or heavy engineering, the property features multiple on-grade roller shutter doors, impressive eave height, and five overhead cranes (ranging from 5 to 10 tons). A reliable three-phase power supply and excellent natural lighting make it a powerful, productive space.

The office component is equally impressive, offering a professional environment with a welcoming reception, three open-plan offices, a boardroom, canteen, and ample ablution facilities. With super link access and close proximity to the N12 and N17