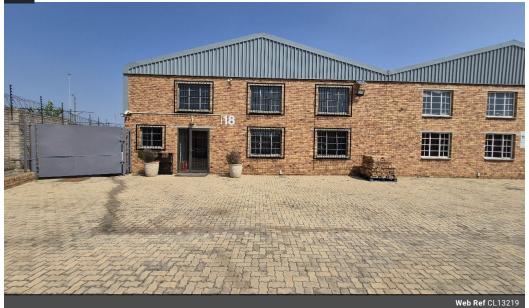

### 300m<sup>2</sup> Factory for Sale in Anderbolt – Secure, Functional & Ideally Located

This clean and efficient 300m<sup>2</sup> factory in a secure industrial park in Anderbolt is an excellent opportunity for owner-occupiers or investors. With great height to the eaves, ample natural light, and a large roller shutter door for easy access, the unit is perfectly suited for light industrial operations such as manufacturing or storage. A spacious yard and robust three-phase power supply further enhance operational efficiency.

The office component includes a welcoming open-plan reception, a private office, boardroom, kitchenette, and dedicated ablutions for both office and warehouse staff. Conveniently located near Main Reef Road with quick access to the N12 and N17 highways,