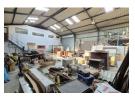

### 300m<sup>2</sup> Factory for Sale in Anderbolt – Secure, Functional & Ideally Located

This clean and efficient 300m<sup>2</sup> factory in a secure industrial park in Anderbolt is an excellent opportunity for owner-occupiers or investors. With great height to the eaves, ample natural light, and a large roller shutter door for easy access, the unit is perfectly suited for light industrial operations such as manufacturing or storage. A spacious yard and robust three-phase power supply further enhance operational efficiency.

The office component includes a welcoming open-plan reception, a private office, boardroom, kitchenette, and dedicated ablutions for both office and warehouse staff. Conveniently located near Main Reef Road with quick access to the N12 and N17 highways,

#### Features

Zoning Industrial

Interior Power 3 Phase

Yes

**Exterior** Security Open Parking Bays **Sizes** Floor Size

300m<sup>2</sup>

https://www.newpointproperty.co.za