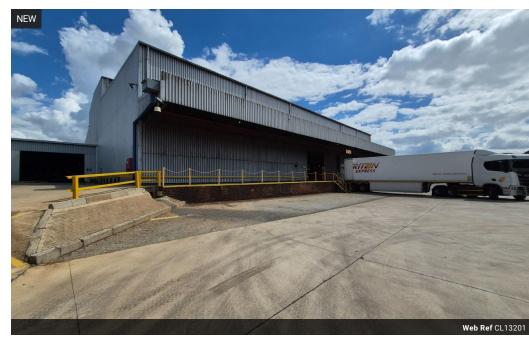

Power up your operations with this exceptional 17,000m2 industrial facility on a vast 40,000m2 stand in sought-after Anderbolt. Designed for serious manufacturing, the factory offers impressive height to the eaves, abundant natural light, multiple roller shutter doors, a robust 3,200kVA power supply, Sasol gas line, and a full sprinkler system—perfectly suited for heavy-duty or large-scale

The 700m² A-grade office block includes a welcoming reception, private offices, boardrooms, kitchenettes, and ample ablutions to support business efficiency. Ideally positioned just off Atlas Road with easy access to the N12 and N17 highways, this property