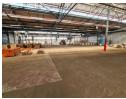

Power up your operations with this exceptional 17,000m2 industrial facility on a vast 40,000m2 stand in sought-after Anderbolt. Designed for serious manufacturing, the factory offers impressive height to the eaves, abundant natural light, multiple roller shutter doors, a robust 3,200kVA power supply, Sasol gas line, and a full sprinkler system—perfectly suited for heavy-duty or large-scale