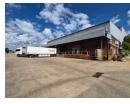

Power up your operations with this exceptional 17,000m2 industrial facility on a vast 40,000m2 stand in sought-after Anderbolt. Designed for serious manufacturing, the factory offers impressive height to the eaves, abundant natural light, multiple roller shutter doors, a robust 3,200kVA power supply, Sasol gas line, and a full sprinkler system—perfectly suited for heavy-duty or large-scale

The 700m² A-grade office block includes a welcoming reception, private offices, boardrooms, kitchenettes, and ample ablutions to support business efficiency. Ideally positioned just off Atlas Road with easy access to the N12 and N17 highways, this property