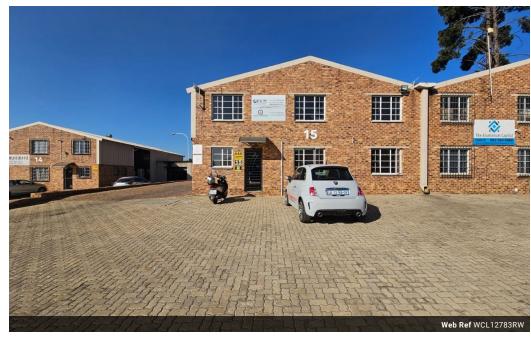

## Immaculate 360m² Factory For Sale in Prime Anderbolt Location

This clean and functional 360m² factory is now available in a secure industrial park in the sought-after Anderbolt area. Designed for efficiency, it boasts great height to the eaves, excellent natural light, a large on-grade roller shutter door, and a spacious yard ideal for truck access and storage. With robust three-phase power, it's perfectly suited for manufacturing, engineering, or light industrial operations.

Inside, the unit offers a welcoming reception area, multiple well-maintained offices, a kitchenette, and ablutions for both office and factory staff. Located just minutes from the N12 and N17 highways, the property ensures easy logistics and strong business