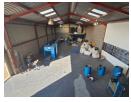

## Immaculate 360m² Factory For Sale in Prime Anderbolt Location

This clean and functional 360m² factory is now available in a secure industrial park in the sought-after Anderbolt area. Designed for efficiency, it boasts great height to the eaves, excellent natural light, a large on-grade roller shutter door, and a spacious yard ideal for truck access and storage. With robust three-phase power, it's perfectly suited for manufacturing, engineering, or light industrial operations.

Inside, the unit offers a welcoming reception area, multiple well-maintained offices, a kitchenette, and ablutions for both office and factory staff. Located just minutes from the N12 and N17 highways, the property ensures easy logistics and strong business