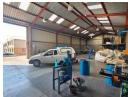

## Immaculate 360m² Factory For Sale in Prime Anderbolt Location

This clean and functional 360m² factory is now available in a secure industrial park in the sought-after Anderbolt area. Designed for efficiency, it boasts great height to the eaves, excellent natural light, a large on-grade roller shutter door, and a spacious yard ideal for truck access and storage. With robust three-phase power, it's perfectly suited for manufacturing, engineering, or light industrial operations.

Inside, the unit offers a welcoming reception area, multiple well-maintained offices, a kitchenette, and ablutions for both office and factory staff. Located just minutes from the N12 and N17 highways, the property ensures easy logistics and strong business