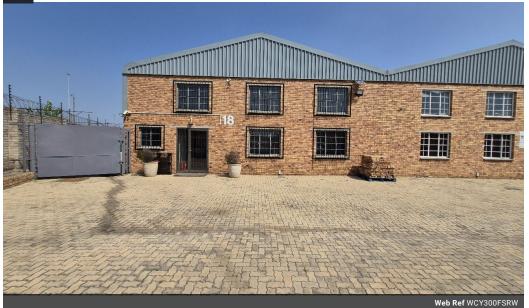

#### Neat 300m<sup>2</sup> Factory For Sale in Secure Anderbolt Park – Prime Access & Power Supply

This well-maintained 300m<sup>2</sup> factory is now available for sale in a secure industrial park in the sought-after Anderbolt area. The space offers excellent height to the eaves, allowing for efficient racking or manufacturing use, and benefits from abundant natural light throughout. A large on-grade roller shutter door ensures easy access, while a spacious yard and robust three-phase power supply make this property ideal for a range of light industrial operations.

Inside, the unit features a professional open-plan reception area, a private office, a boardroom, and a kitchenette, along with separate ablution facilities for both office and warehouse staff. Perfectly positioned just off Main Reef Road, the property offers