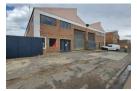

## 1,100m<sup>2</sup> Factory with yard and good power For Sale in Anderbolt, Boksburg

This neat 1,100m² factory, situated on a spacious 1,884m² stand in the heart of Anderbolt, offers the ideal setup for manufacturing, storage, or logistics operations. With four large roller shutter doors, excellent height to the eaves, and ample natural light, the factory is designed for maximum operational efficiency. The property also includes a generous 700m² yard and a powerful 400amp three-phase power supply to support high-demand industrial activity.

The factory features two identical office sections—each with a welcoming reception, two private offices, a kitchenette, and dedicated ablution facilities—ensuring comfort for both office and factory staff. Perfectly positioned near the R21, R24, N12, and

## **Features**

Zoning Industrial

Interior

Sizes Power 3 Phase Floor Size 1,100m<sup>2</sup> Power Amps 400 Land Size 1,884m<sup>2</sup>