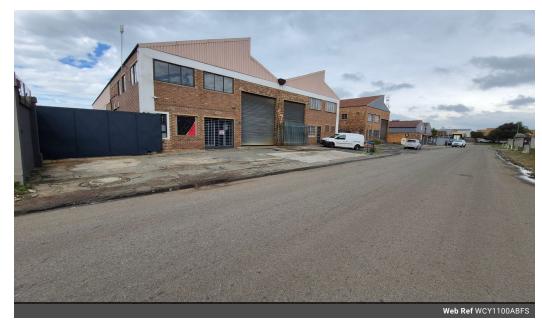

## 1,100m<sup>2</sup> Factory with yard and good power For Sale in Anderbolt, Boksburg

This neat 1,100m² factory, situated on a spacious 1,884m² stand in the heart of Anderbolt, offers the ideal setup for manufacturing, storage, or logistics operations. With four large roller shutter doors, excellent height to the eaves, and ample natural light, the factory is designed for maximum operational efficiency. The property also includes a generous 700m² yard and a powerful 400amp three-phase power supply to support high-demand industrial activity.

The factory features two identical office sections—each with a welcoming reception, two private offices, a kitchenette, and dedicated ablution facilities—ensuring comfort for both office and factory staff. Perfectly positioned near the R21, R24, N12, and