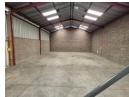

## Secure 264m² Factory For Sale in Prime Anderbolt Location

Own this well-maintained 264m² factory in a secure industrial park, ideally positioned in the sought-after Anderbolt area. With excellent height to the eaves, great natural lighting, a spacious yard, and a large on-grade roller shutter door, this versatile unit is well-suited for light manufacturing, storage, or workshop use. A reliable three-phase power supply further enhances operational efficiency.

The property features a neat reception area, dedicated office space, a kitchenette, and separate ablution facilities for both office and warehouse staff. Situated just off Main Reef Road, the park offers seamless access to the N12 and N17 highways, making it a strategic choice for businesses looking to invest in a functional and accessible industrial space. Contact us today to arrange a