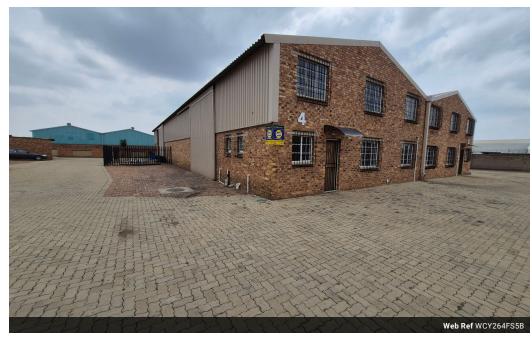

## Secure 264m² Factory For Sale in Prime Anderbolt Location

Own this well-maintained 264m² factory in a secure industrial park, ideally positioned in the sought-after Anderbolt area. With excellent height to the eaves, great natural lighting, a spacious yard, and a large on-grade roller shutter door, this versatile unit is well-suited for light manufacturing, storage, or workshop use. A reliable three-phase power supply further enhances operational efficiency.

The property features a neat reception area, dedicated office space, a kitchenette, and separate ablution facilities for both office and warehouse staff. Situated just off Main Reef Road, the park offers seamless access to the N12 and N17 highways, making it a strategic choice for businesses looking to invest in a functional and accessible industrial space. Contact us today to arrange a