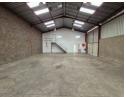

## Secure 264m² Factory For Sale in Prime Anderbolt Location

Own this well-maintained 264m² factory in a secure industrial park, ideally positioned in the sought-after Anderbolt area. With excellent height to the eaves, great natural lighting, a spacious yard, and a large on-grade roller shutter door, this versatile unit is well-suited for light manufacturing, storage, or workshop use. A reliable three-phase power supply further enhances operational efficiency.

## **Features**

**Zoning** Industrial

 Interior
 Exterior
 Sizes

 Power 3 Phase
 Yes
 Security
 Yes
 Floor Size

Open Parking Bays 4