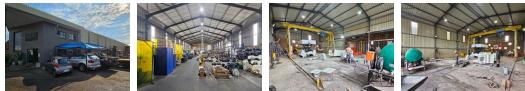

#### Prime 3,500m<sup>2</sup> Industrial Facility with Heavy-Duty Cranes in Anderbolt

Positioned on a generous 7,441m<sup>2</sup> stand, this freestanding 3,500m<sup>2</sup> industrial facility in Anderbolt is built for high-performance operations. Featuring multiple on-grade roller shutter doors, impressive eave height, and five heavy-duty cranes (5 to 10 tons), this property is ideal for manufacturing, fabrication, or heavy engineering businesses. A robust three-phase power supply ensures seamless workflow, while abundant natural light enhances the workspace.

The well-maintained office component includes a welcoming reception, three open-plan offices, a boardroom, a canteen, and ample ablutions, creating a professional and comfortable environment. With excellent super link access and proximity to the N12

#### Features

Zoning Industrial

Interior Power 3 Phase Power Amps

Yes

250

**Exterior** Covered Parking Bays Open Parking Bays Sizes Floor Size Land Size

3,500m² 7,441m²

https://www.newpointproperty.co.za