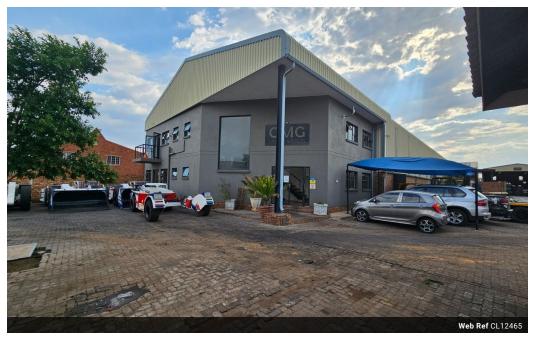

#### Prime 3,500m<sup>2</sup> Industrial Facility with Heavy-Duty Cranes in Anderbolt

Positioned on a generous 7,441m<sup>2</sup> stand, this freestanding 3,500m<sup>2</sup> industrial facility in Anderbolt is built for high-performance operations. Featuring multiple on-grade roller shutter doors, impressive eave height, and five heavy-duty cranes (5 to 10 tons), this property is ideal for manufacturing, fabrication, or heavy engineering businesses. A robust three-phase power supply ensures seamless workflow, while abundant natural light enhances the workspace.

The well-maintained office component includes a welcoming reception, three open-plan offices, a boardroom, a canteen, and ample ablutions, creating a professional and comfortable environment. With excellent super link access and proximity to the N12