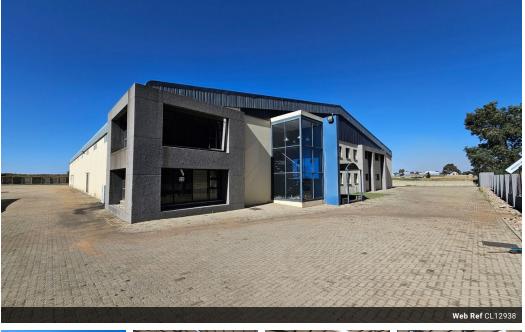

### Spacious 2,850m<sup>2</sup> Warehouse in Petit – Prime Power, Access & Yard Space

Unlock your business potential with this well-located 2,850m<sup>2</sup> warehouse in the heart of Petit's industrial hub. Offering generous height, excellent natural light, and two large on-grade roller shutter doors, this facility is built for operational efficiency. The 100-amp three-phase power supply supports a wide range of industrial activities, while the expansive yard area ensures easy truck access and smooth logistics.

The property features a clean, professional office component including a reception area, open-plan office, boardroom, and a staff canteen/kitchenette. With ample ablutions for both warehouse and office staff, this space offers both functionality and comfort. Ideally positioned with quick access to the N12 and N17 highways, it's the perfect solution for businesses seeking a strategic,