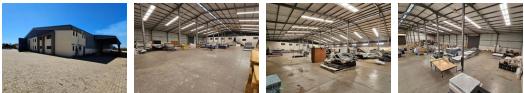

### Spacious 2,850m<sup>2</sup> Warehouse in Petit – Prime Power, Access & Yard Space

Unlock your business potential with this well-located 2,850m<sup>2</sup> warehouse in the heart of Petit's industrial hub. Offering generous height, excellent natural light, and two large on-grade roller shutter doors, this facility is built for operational efficiency. The 100-amp three-phase power supply supports a wide range of industrial activities, while the expansive yard area ensures easy truck access and smooth logistics.

The property features a clean, professional office component including a reception area, open-plan office, boardroom, and a staff canteen/kitchenette. With ample ablutions for both warehouse and office staff, this space offers both functionality and comfort. Ideally positioned with quick access to the N12 and N17 highways, it's the perfect solution for businesses seeking a strategic,

#### Interior

Power 3 Phase Power Amps Yes

100

**Sizes** Floor Size Land Size

2,850m<sup>2</sup> 13,000m<sup>2</sup>