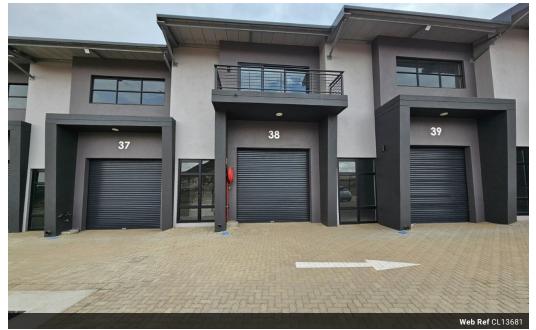

### Dynamic Workspace Overlooking the Track – Ideal 179m<sup>2</sup> Unit in Morehill

Position your business in this modern, well-appointed 179m<sup>2</sup> light industrial unit, perfectly located in a secure, access-controlled park with 24-hour security. The warehouse boasts generous height, excellent natural light, a large on-grade roller shutter door, and reliable three-phase power—ideal for technical, light manufacturing, or distribution operations.

The interior offers a welcoming reception, open-plan office, kitchenette, and staff ablutions—all crafted for comfort and efficiency. What sets this unit apart is the private balcony with a thrilling view of the Formula K race track, injecting energy into your workday. With quick access to the N12 and R21 highways, this location offers convenience, security, and a unique working environment.