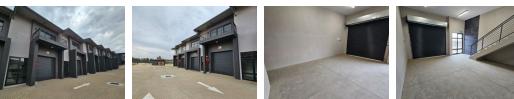

### Dynamic Workspace Overlooking the Track – Ideal 179m<sup>2</sup> Unit in Morehill

Position your business in this modern, well-appointed 179m<sup>2</sup> light industrial unit, perfectly located in a secure, access-controlled park with 24-hour security. The warehouse boasts generous height, excellent natural light, a large on-grade roller shutter door, and reliable three-phase power—ideal for technical, light manufacturing, or distribution operations.

The interior offers a welcoming reception, open-plan office, kitchenette, and staff ablutions—all crafted for comfort and efficiency. What sets this unit apart is the private balcony with a thrilling view of the Formula K race track, injecting energy into your workday. With quick access to the N12 and R21 highways, this location offers convenience, security, and a unique working environment.