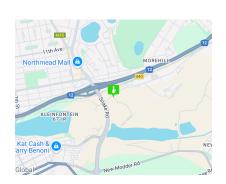

The interior includes a professional reception area, spacious open-plan office, kitchenette, and stylish ablutions. A standout feature is the generous balcony overlooking the Formula K race track, adding a unique edge to your workspace. Set within a secure complex with 24-hour access control and close proximity to Snake Road, the N12, and R21, this unit delivers prime positioning,