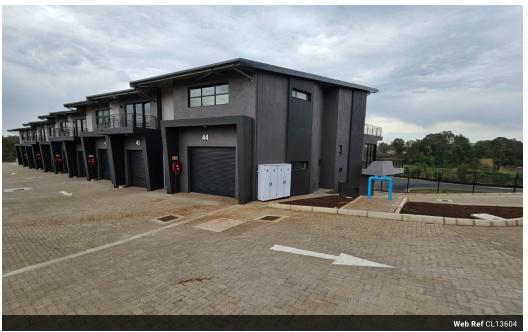

#### Brand-New 227m<sup>2</sup> Industrial Unit with Trackside Views in Morehill

Discover modern industrial efficiency with this newly developed 227m<sup>2</sup> unit in the sought-after Morehill area. Designed for light industrial or commercial use, the space features excellent height, natural light, a large roller shutter door, and reliable three-phase power—creating a seamless environment for productive operations.

The interior includes a professional reception area, spacious open-plan office, kitchenette, and stylish ablutions. A standout feature is the generous balcony overlooking the Formula K race track, adding a unique edge to your workspace. Set within a secure complex with 24-hour access control and close proximity to Snake Road, the N12, and R21, this unit delivers prime positioning,

#### Features

Zoning Industrial

Interior Power 3 Phase

Yes

Exterior Security **Sizes** Floor Size

227m<sup>2</sup>

https://www.newpointproperty.co.za