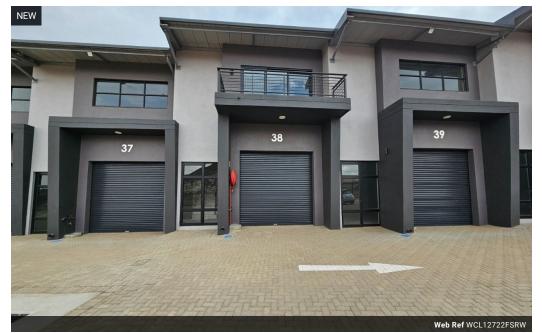

## Modern 179m<sup>2</sup> Industrial Unit with Trackside Views in Secure Morehill Park

This stylish and functional 179m<sup>2</sup> unit in Morehill offers the perfect workspace for light industrial or technical businesses. Set in a secure, access-controlled park with 24-hour security, the warehouse features excellent height, abundant natural light, and a large on-grade roller shutter door—backed by robust three-phase power to meet your operational needs.

Inside, you'll find a welcoming reception area, an open-plan office, a fully equipped kitchenette, and staff ablutions—all designed with comfort and productivity in mind. A unique bonus is the private balcony overlooking the Formula K race track, adding a dynamic and energizing view to your daily operations. With easy access to the N12 and R21 via Snake Road, this is a prime