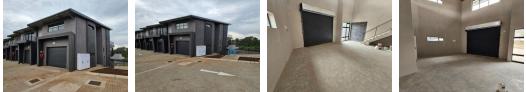

## Modern 227m<sup>2</sup> Industrial Unit with Trackside Views in Prime Morehill Location

This newly built 227m<sup>2</sup> industrial unit in the desirable Morehill area offers a clean, functional space ideal for light industrial or commercial use. With excellent height to the eaves, abundant natural light, a large on-grade roller shutter door, and a dependable three-phase power supply, the unit is designed to support seamless operations and efficient workflows.

Inside, you'll find a welcoming reception, a spacious open-plan office, a kitchenette, and modern ablution facilities. A unique bonus is the expansive balcony with a direct view of the Formula K race track—perfect for adding a touch of inspiration to your workspace. Located within a secure complex offering 24-hour security and quick access to the Snake Road off-ramp, N12, and R21

## Features

Zoning Industrial

Interior Power 3 Phase

Yes

Exterior Security

Sizes

Floor Size

227m<sup>2</sup>