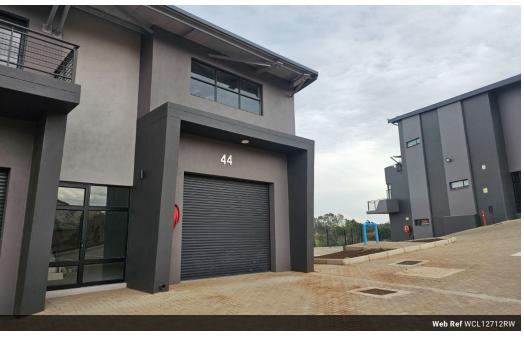

## Modern 227m<sup>2</sup> Industrial Unit with Trackside Views in Prime Morehill Location

This newly built 227m<sup>2</sup> industrial unit in the desirable Morehill area offers a clean, functional space ideal for light industrial or commercial use. With excellent height to the eaves, abundant natural light, a large on-grade roller shutter door, and a dependable three-phase power supply, the unit is designed to support seamless operations and efficient workflows.

Inside, you'll find a welcoming reception, a spacious open-plan office, a kitchenette, and modern ablution facilities. A unique bonus is the expansive balcony with a direct view of the Formula K race track—perfect for adding a touch of inspiration to your workspace. Located within a secure complex offering 24-hour security and quick access to the Snake Road off-ramp, N12, and R21

## Features

Zoning Industrial

Interior Power 3 Phase

Yes

Exterior Security

Sizes

Floor Size

227m<sup>2</sup>